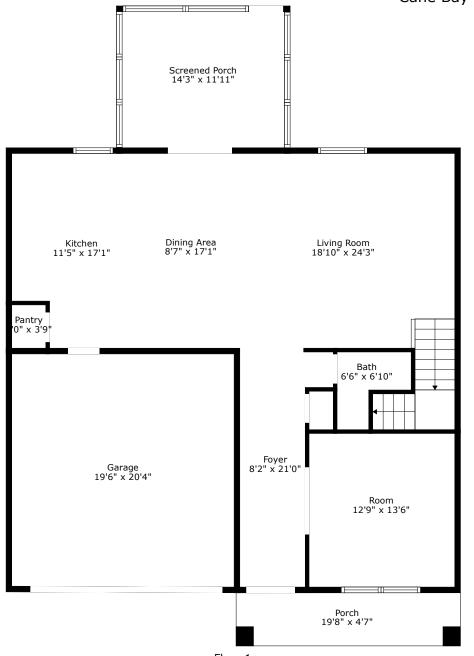

## **145 Lucky Day Drive** Cane Bay Plantation | Summerville, SC 29486

Floor 1

**TOTAL: 2540 sq. ft** FLOOR 1: 1060 sq. ft, FLOOR 2: 1480 sq. ft EXCLUDED AREAS: SCREENED PORCH: 170 sq. ft, PORCH: 92 sq. ft, GARAGE: 399 sq. ft