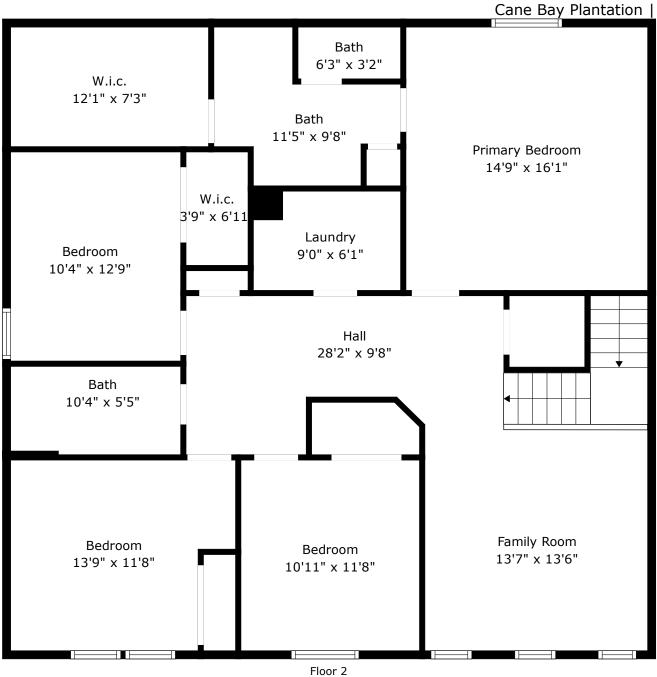

## **145 Lucky Day Drive** Cane Bay Plantation | Summerville, SC 29486

**TOTAL: 2540 sq. ft** FLOOR 1: 1060 sq. ft, FLOOR 2: 1480 sq. ft EXCLUDED AREAS: SCREENED PORCH: 170 sq. ft, PORCH: 92 sq. ft, GARAGE: 399 sq. ft