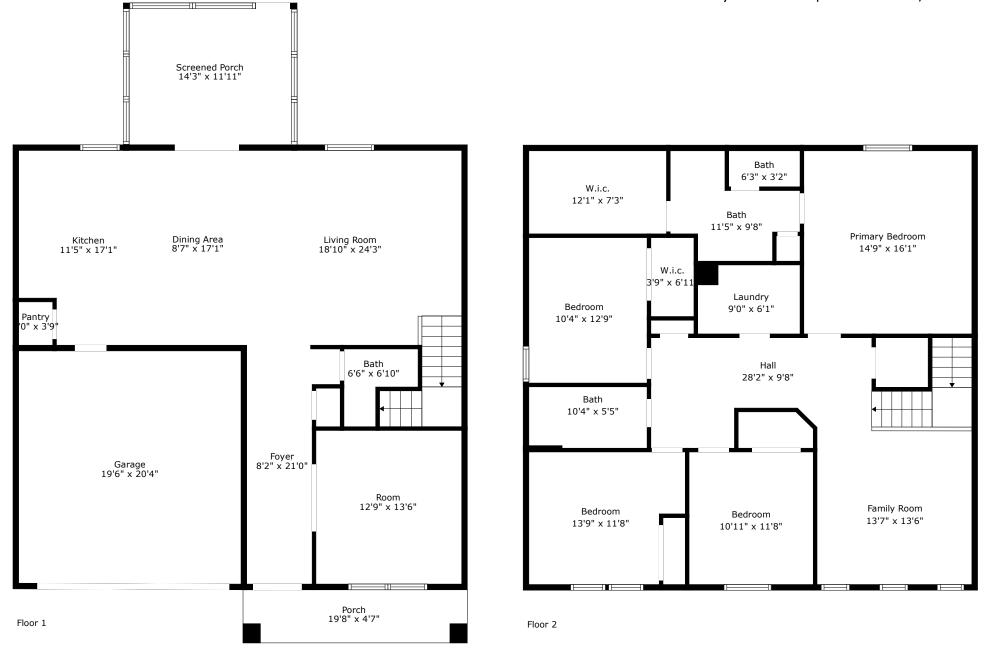

## **145 Lucky Day Drive** Cane Bay Plantation | Summerville, SC 29486

**TOTAL: 2540 sq. ft** FLOOR 1: 1060 sq. ft, FLOOR 2: 1480 sq. ft EXCLUDED AREAS: SCREENED PORCH: 170 sq. ft, PORCH: 92 sq. ft, GARAGE: 399 sq. ft