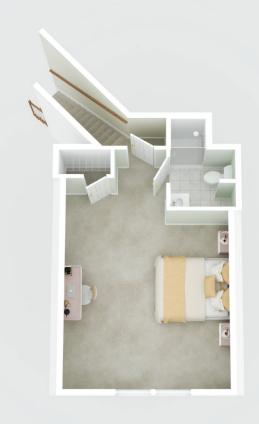

## 311 Cabrill Drive

Grand Oaks Plantation | Charleston, SC 29414

Floor 2

## TOTAL: 2369 sq. ft FLOOR 1: 2083 sq. ft, FLOOR 2: 286 sq. ft EXCLUDED AREAS: GARAGE: 442 sq. ft, PORCH: 54 sq. ft, PATIO: 230 sq. ft, LOW CEILING: 82 sq. ft

## 311 Cabrill Drive

Grand Oaks Plantation | Charleston, SC 29414

### TOTAL: 2369 sq. ft

FLOOR 1: 2083 sq. ft, FLOOR 2: 286 sq. ft EXCLUDED AREAS: GARAGE: 442 sq. ft, PORCH: 54 sq. ft, PATIO: 230 sq. ft, LOW CEILING: 82 sq. ft

## **311 Cabrill Drive**

Grand Oaks Plantation | Charleston, SC 29414

**TOTAL: 2369 sq. ft**FLOOR 1: 2083 sq. ft, FLOOR 2: 286 sq. ft
EXCLUDED AREAS: GARAGE: 442 sq. ft, PORCH: 54 sq. ft, PATIO: 230 sq. ft, LOW CEILING: 82 sq. ft

**311 Cabrill Drive**Grand Oaks Plantation | Charleston, SC 29414

# **311 Cabrill Drive**Grand Oaks Plantation | Charleston, SC 29414