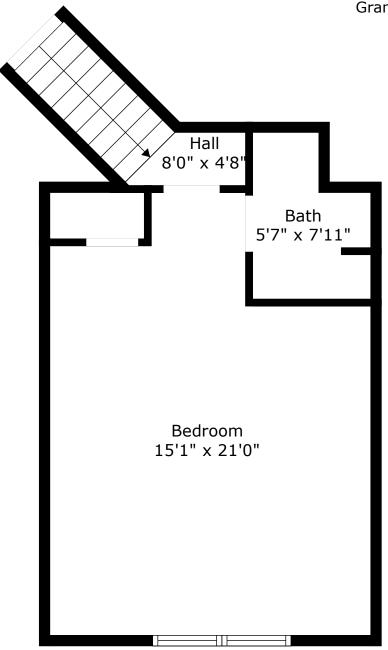

## 311 Cabrill Drive

Grand Oaks Plantation | Charleston, SC 29414

Floor 2

## TOTAL: 2369 sq. ft FLOOR 1: 2083 sq. ft, FLOOR 2: 286 sq. ft EXCLUDED AREAS: GARAGE: 442 sq. ft, PORCH: 54 sq. ft, PATIO: 230 sq. ft, LOW CEILING: 82 sq. ft