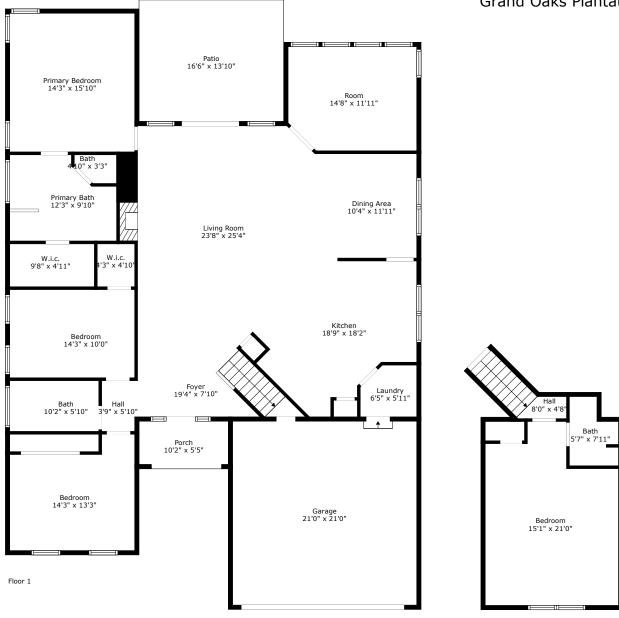

## 311 Cabrill Drive

Grand Oaks Plantation | Charleston, SC 29414

Floor 2

## TOTAL: 2369 sq. ft FLOOR 1: 2083 sq. ft, FLOOR 2: 286 sq. ft EXCLUDED AREAS: GARAGE: 442 sq. ft, PORCH: 54 sq. ft, PATIO: 230 sq. ft, LOW CEILING: 82 sq. ft

### TOTAL: 2369 sq. ft

FLOOR 1: 2083 sq. ft, FLOOR 2: 286 sq. ft EXCLUDED AREAS: GARAGE: 442 sq. ft, PORCH: 54 sq. ft, PATIO: 230 sq. ft, LOW CEILING: 82 sq. ft

## **311 Cabrill Drive**

Grand Oaks Plantation | Charleston, SC 29414

**TOTAL: 2369 sq. ft**FLOOR 1: 2083 sq. ft, FLOOR 2: 286 sq. ft
EXCLUDED AREAS: GARAGE: 442 sq. ft, PORCH: 54 sq. ft, PATIO: 230 sq. ft, LOW CEILING: 82 sq. ft