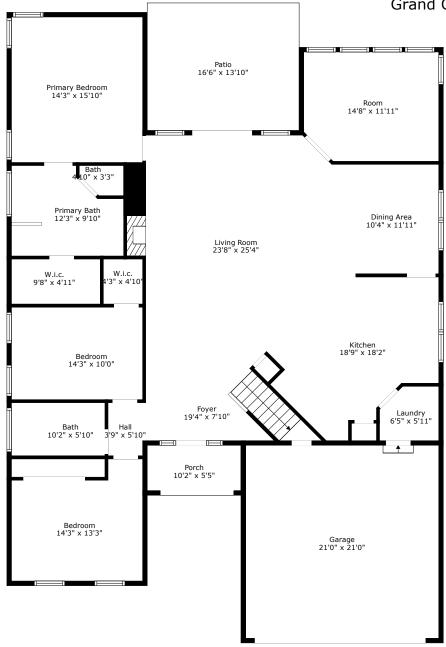

## 311 Cabrill Drive

Grand Oaks Plantation | Charleston, SC 29414

### TOTAL: 2369 sq. ft

FLOOR 1: 2083 sq. ft, FLOOR 2: 286 sq. ft EXCLUDED AREAS: GARAGE: 442 sq. ft, PORCH: 54 sq. ft, PATIO: 230 sq. ft, LOW CEILING: 82 sq. ft

## **311 Cabrill Drive**

Grand Oaks Plantation | Charleston, SC 29414

**TOTAL: 2369 sq. ft**FLOOR 1: 2083 sq. ft, FLOOR 2: 286 sq. ft
EXCLUDED AREAS: GARAGE: 442 sq. ft, PORCH: 54 sq. ft, PATIO: 230 sq. ft, LOW CEILING: 82 sq. ft