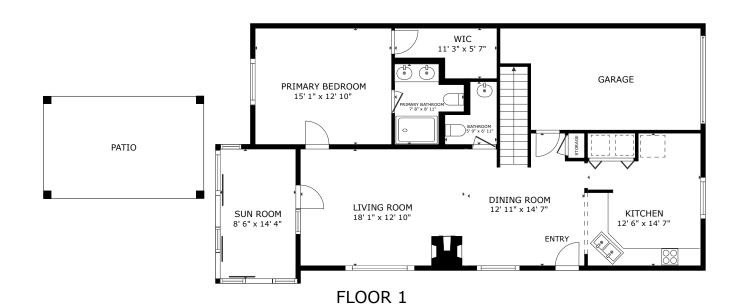

**105 Davenport Street**Persimmon Hill Townhouses | Goose Creek, SC 29445

FLOOR 1

SIZES AND DIMENSIONS ARE APPROXIMATE, ACTUAL MAY VARY.

**105 Davenport Street**Persimmon Hill Townhouses | Goose Creek, SC 29445