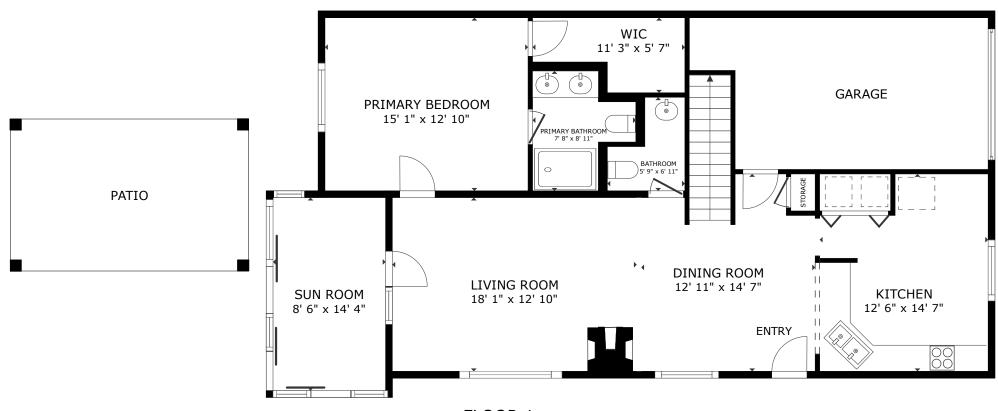

**105 Davenport Street**Persimmon Hill Townhouses | Goose Creek, SC 29445

FLOOR 1

SIZES AND DIMENSIONS ARE APPROXIMATE, ACTUAL MAY VARY.

**105 Davenport Street**Persimmon Hill Townhouses | Goose Creek, SC 29445