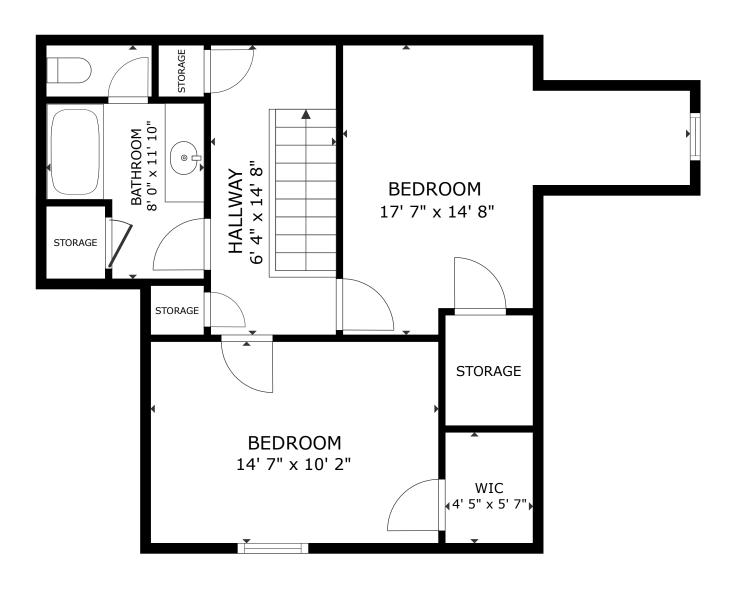

## **105 Davenport Street**Persimmon Hill Townhouses | Goose Creek, SC 29445

BEDROOM 17' 7" x 14' 8" STORAGE BEDROOM 14' 7" x 10' 2" WIC (4' 5" x 5' 7")

FLOOR 2

GROSS INTERNAL AREA FLOOR 1 1,124 sq.ft. FLOOR 2 588 sq.ft. EXCLUDED AREAS: PATIO 199 sq.ft. GARAGE 224 sq.ft. TOTAL: 1,712 sq.ft.

FLOOR 2

GROSS INTERNAL AREA FLOOR 1 1,124 sq.ft. FLOOR 2 588 sq.ft. EXCLUDED AREAS: PATIO 199 sq.ft. GARAGE 224 sq.ft. TOTAL: 1,712 sq.ft.

SIZES AND DIMENSIONS ARE APPROXIMATE, ACTUAL MAY VARY.