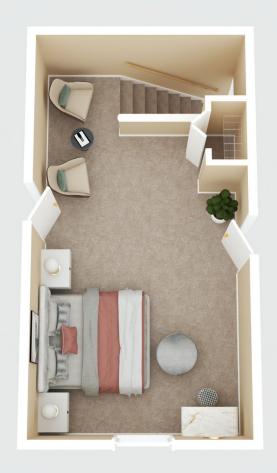

## **861 Harbor Place**

Harbor Place Charleston, SC 29412

Floor 2

TOTAL: 1598 sq. ft
FLOOR 1: 1334 sq. ft, FLOOR 2: 264 sq. ft
EXCLUDED AREAS: GARAGE: 400 sq. ft, SCREENED PORCH: 97 sq. ft, PORCH: 23 sq. ft,
FIREPLACE: 11 sq. ft