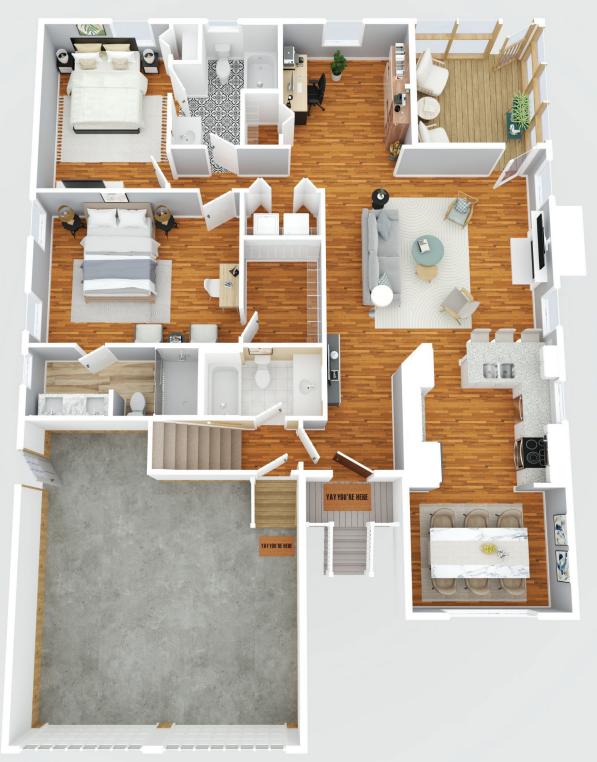

# **861 Harbor Place**

Harbor Place Charleston, SC 29412

Floor 1

### TOTAL: 1598 sq. ft

FLOOR 1: 1334 sq. ft, FLOOR 2: 264 sq. ft EXCLUDED AREAS: GARAGE: 400 sq. ft, SCREENED PORCH: 97 sq. ft, PORCH: 23 sq. ft, FIREPLACE: 11 sq. ft