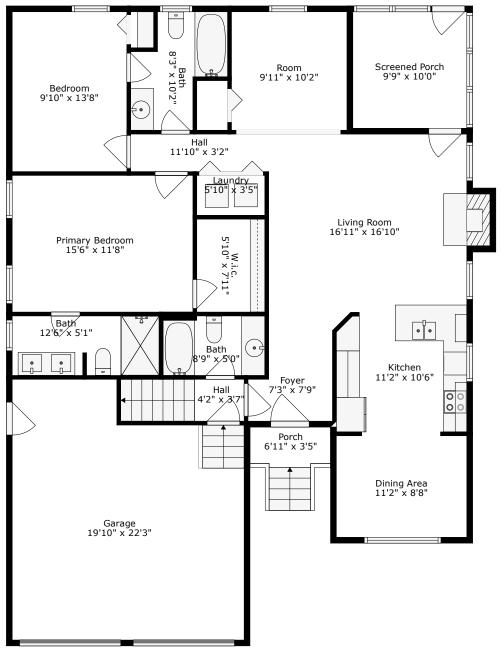

### **861 Harbor Place**

Harbor Place Charleston, SC 29412

Floor 1 Floor 2

**TOTAL: 1598 sq. ft** FLOOR 1: 1334 sq. ft, FLOOR 2: 264 sq. ft EXCLUDED AREAS: GARAGE: 400 sq. ft, SCREENED PORCH: 97 sq. ft, PORCH: 23 sq. ft, FIREPLACE: 11 sq. ft

# **861 Harbor Place**

Harbor Place Charleston, SC 29412

Floor 1

### TOTAL: 1598 sq. ft

FLOOR 1: 1334 sq. ft, FLOOR 2: 264 sq. ft EXCLUDED AREAS: GARAGE: 400 sq. ft, SCREENED PORCH: 97 sq. ft, PORCH: 23 sq. ft, FIREPLACE: 11 sq. ft