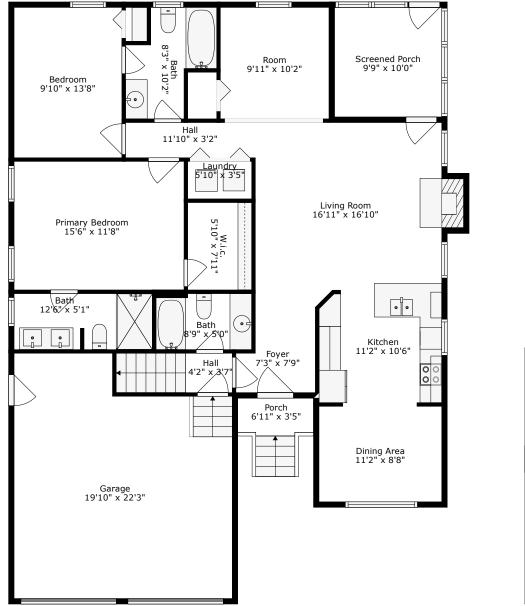

### **861 Harbor Place**

Harbor Place Charleston, SC 29412

Floor 1 Floor 2

**TOTAL: 1598 sq. ft** FLOOR 1: 1334 sq. ft, FLOOR 2: 264 sq. ft EXCLUDED AREAS: GARAGE: 400 sq. ft, SCREENED PORCH: 97 sq. ft, PORCH: 23 sq. ft, FIREPLACE: 11 sq. ft

# **861 Harbor Place**

Harbor Place Charleston, SC 29412

Floor 1

### TOTAL: 1598 sq. ft

FLOOR 1: 1334 sq. ft, FLOOR 2: 264 sq. ft EXCLUDED AREAS: GARAGE: 400 sq. ft, SCREENED PORCH: 97 sq. ft, PORCH: 23 sq. ft, FIREPLACE: 11 sq. ft