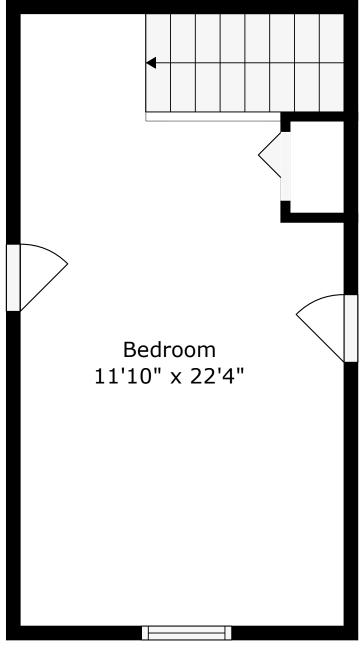

## **861 Harbor Place**

Harbor Place Charleston, SC 29412

Floor 2

TOTAL: 1598 sq. ft
FLOOR 1: 1334 sq. ft, FLOOR 2: 264 sq. ft
EXCLUDED AREAS: GARAGE: 400 sq. ft, SCREENED PORCH: 97 sq. ft, PORCH: 23 sq. ft,
FIREPLACE: 11 sq. ft