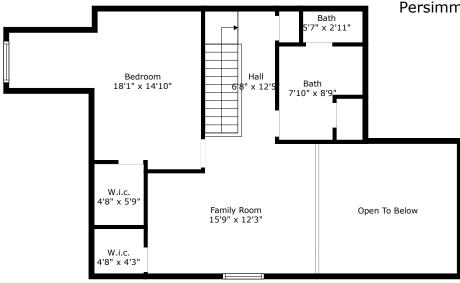

**232 Darcy Avenue**Persimmon Hill Townhouses | Goose Creek, SC 29445

Floor 2

**232 Darcy Avenue**Persimmon Hill Townhouses | Goose Creek, SC 29445

Floor 2

**TOTAL: 1527 sq. ft** FLOOR 1: 913 sq. ft, FLOOR 2: 614 sq. ft EXCLUDED AREAS: SCREENED PORCH: 96 sq. ft, PORCH: 19 sq. ft, GARAGE: 179 sq. ft, OPEN TO BELOW: 159 sq. ft