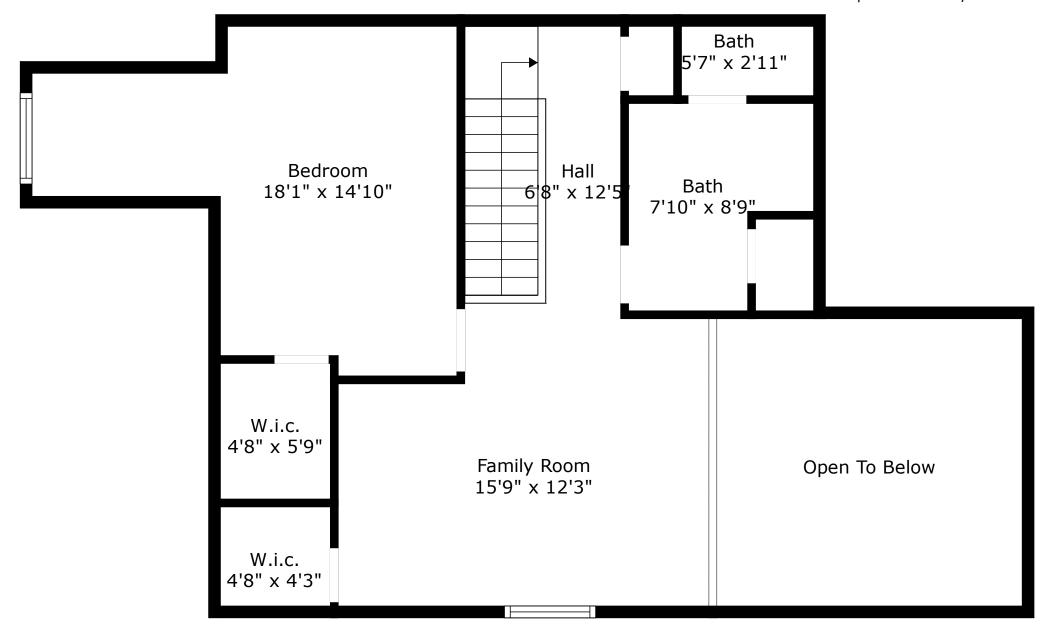

**232 Darcy Avenue**Persimmon Hill Townhouses | Goose Creek, SC 29445

Floor 2

**232 Darcy Avenue**Persimmon Hill Townhouses | Goose Creek, SC 29445

Floor 2

**TOTAL: 1527 sq. ft** FLOOR 1: 913 sq. ft, FLOOR 2: 614 sq. ft EXCLUDED AREAS: SCREENED PORCH: 96 sq. ft, PORCH: 19 sq. ft, GARAGE: 179 sq. ft, OPEN TO BELOW: 159 sq. ft