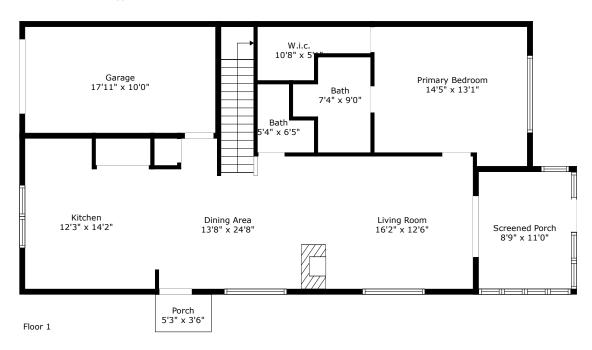

## TOTAL: 1527 sq. ft FLOOR 1: 913 sq. ft, FLOOR 2: 614 sq. ft EXCLUDED AREAS: SCREENED PORCH: 96 sq. ft, PORCH: 19 sq. ft, GARAGE: 179 sq. ft, OPEN TO BELOW: 159 sq. ft

Floor 1

**TOTAL: 1527 sq. ft** FLOOR 1: 913 sq. ft, FLOOR 2: 614 sq. ft EXCLUDED AREAS: SCREENED PORCH: 96 sq. ft, PORCH: 19 sq. ft, GARAGE: 179 sq. ft, OPEN TO BELOW: 159 sq. ft