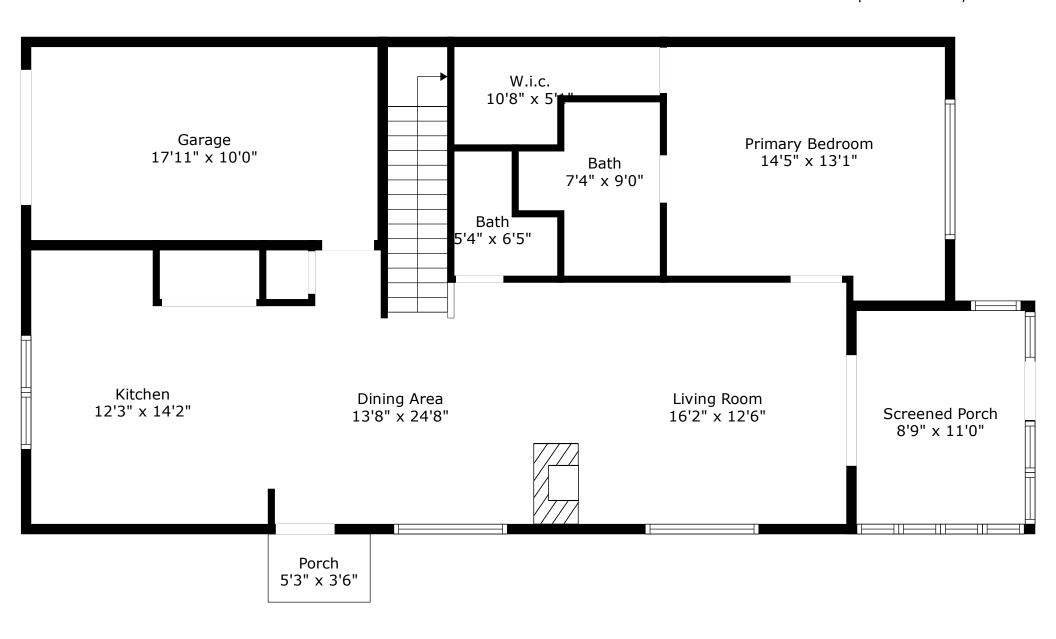

## TOTAL: 1527 sq. ft FLOOR 1: 913 sq. ft, FLOOR 2: 614 sq. ft EXCLUDED AREAS: SCREENED PORCH: 96 sq. ft, PORCH: 19 sq. ft, GARAGE: 179 sq. ft, OPEN TO BELOW: 159 sq. ft

Floor 1

**TOTAL: 1527 sq. ft** FLOOR 1: 913 sq. ft, FLOOR 2: 614 sq. ft EXCLUDED AREAS: SCREENED PORCH: 96 sq. ft, PORCH: 19 sq. ft, GARAGE: 179 sq. ft, OPEN TO BELOW: 159 sq. ft