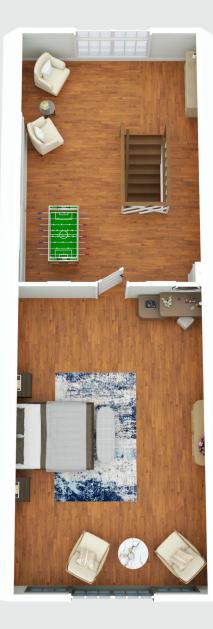

## 2075 Pecan Drive

Spartanburg, SC 29307

| Room                  |
|-----------------------|
| 16'5" x 21'1"         |
|                       |
|                       |
|                       |
|                       |
|                       |
| Room<br>16'5" x 23'4" |
|                       |
|                       |

Floor 2

**TOTAL: 1745 sq. ft** FLOOR 1: 1284 sq. ft, FLOOR 2: 461 sq. ft EXCLUDED AREAS: PORCH: 226 sq. ft, DECK: 244 sq. ft, LOW CEILING: 276 sq. ft

Floor Plan Created By Cubicasa App. Measurements Deemed Highly Reliable But Not Guaranteed.