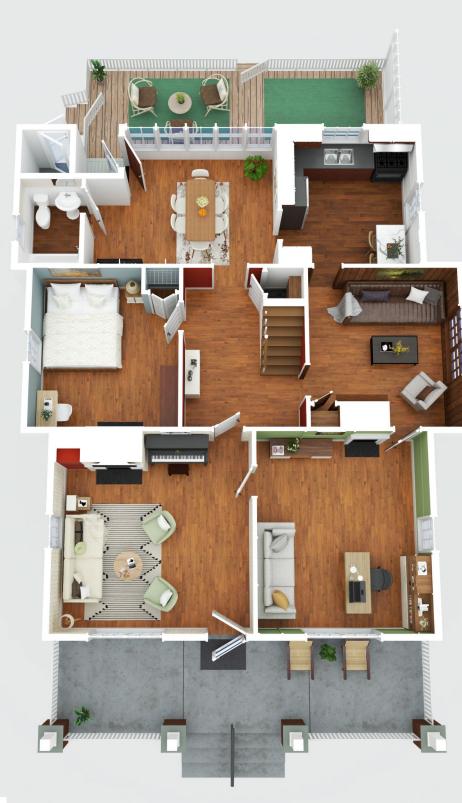

## 2075 Pecan Drive

Spartanburg, SC 29307

Floor 1

**TOTAL: 1745 sq. ft** FLOOR 1: 1284 sq. ft, FLOOR 2: 461 sq. ft EXCLUDED AREAS: PORCH: 226 sq. ft, DECK: 244 sq. ft, LOW CEILING: 276 sq. ft

FLOOR 1