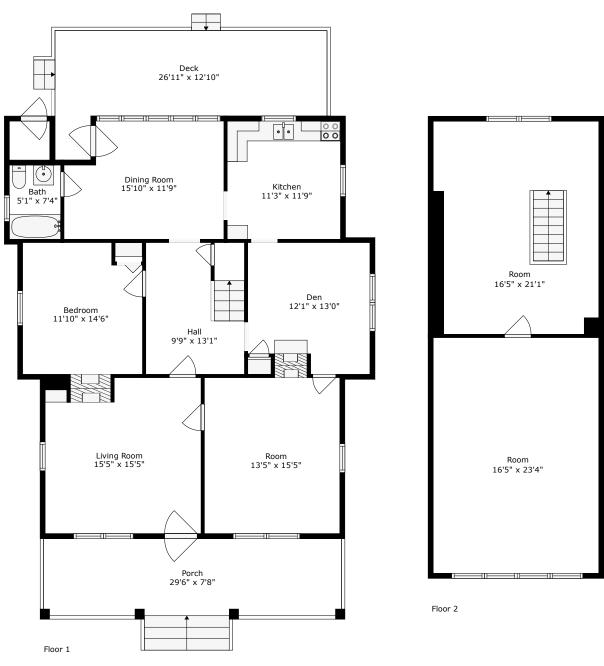

Spartanburg, SC 29307

**TOTAL: 1745 sq. ft** FLOOR 1: 1284 sq. ft, FLOOR 2: 461 sq. ft EXCLUDED AREAS: PORCH: 226 sq. ft, DECK: 244 sq. ft, LOW CEILING: 276 sq. ft

## 2075 Pecan Drive

Spartanburg, SC 29307

Floor 1

**TOTAL: 1745 sq. ft** FLOOR 1: 1284 sq. ft, FLOOR 2: 461 sq. ft EXCLUDED AREAS: PORCH: 226 sq. ft, DECK: 244 sq. ft, LOW CEILING: 276 sq. ft

FLOOR 1