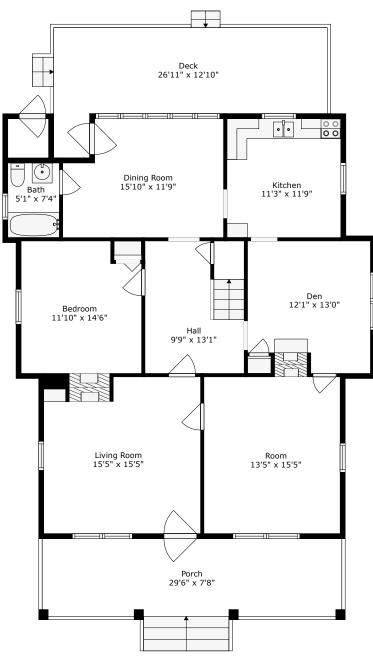

## 2075 Pecan Drive

Spartanburg, SC 29307

Floor 1

**TOTAL: 1745 sq. ft** FLOOR 1: 1284 sq. ft, FLOOR 2: 461 sq. ft EXCLUDED AREAS: PORCH: 226 sq. ft, DECK: 244 sq. ft, LOW CEILING: 276 sq. ft

FLOOR 1