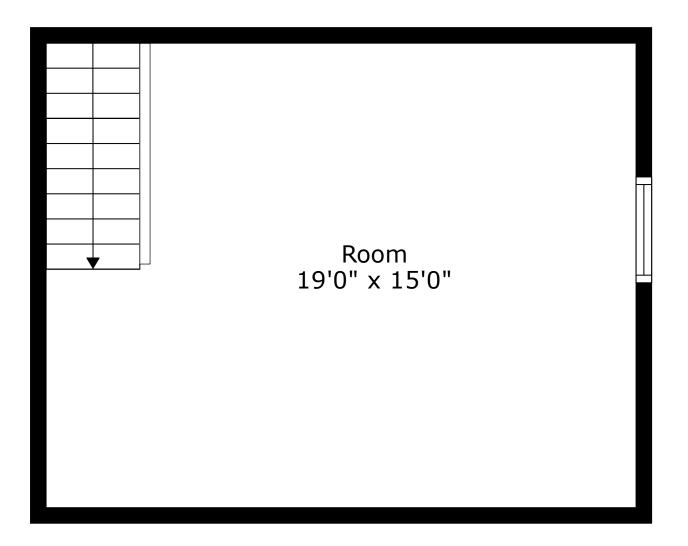

Floor 2

**TOTAL: 1475 sq. ft** FLOOR 1: 1331 sq. ft, FLOOR 2: 144 sq. ft EXCLUDED AREAS: GARAGE: 376 sq. ft, SCREENED PORCH: 304 sq. ft, PORCH: 113 sq. ft, FIREPLACE: 10 sq. ft, LOW CEILING: 141 sq. ft