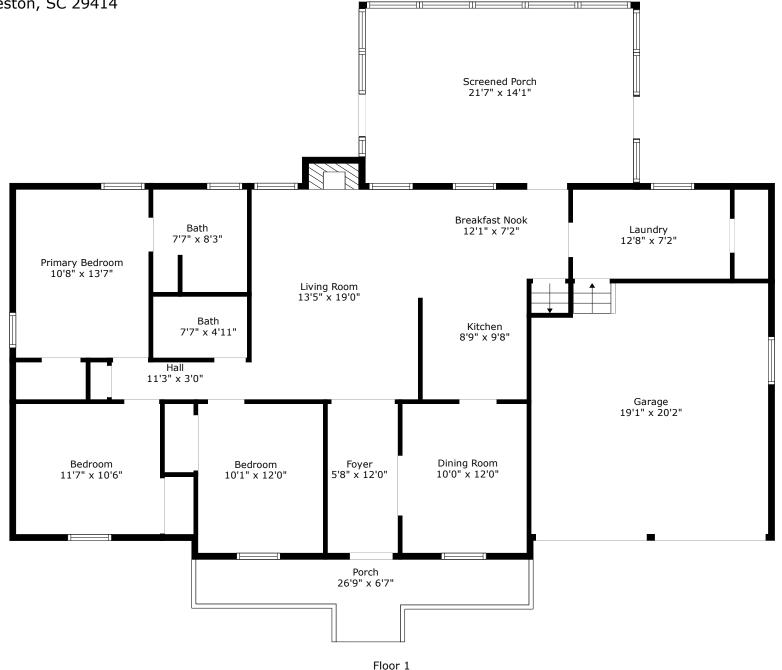

## 445 Parkdale Drive

Parkdale | Charleston, SC 29414

**TOTAL: 1475 sq. ft** FLOOR 1: 1331 sq. ft, FLOOR 2: 144 sq. ft EXCLUDED AREAS: GARAGE: 376 sq. ft, SCREENED PORCH: 304 sq. ft, PORCH: 113 sq. ft, FIREPLACE: 10 sq. ft, LOW CEILING: 141 sq. ft

## 445 Parkdale Drive

Parkdale | Charleston, SC 29414

**TOTAL: 1475 sq. ft** FLOOR 1: 1331 sq. ft, FLOOR 2: 144 sq. ft EXCLUDED AREAS: GARAGE: 376 sq. ft, SCREENED PORCH: 304 sq. ft, PORCH: 113 sq. ft, FIREPLACE: 10 sq. ft, LOW CEILING: 141 sq. ft Parkdale | Charleston, SC 29414