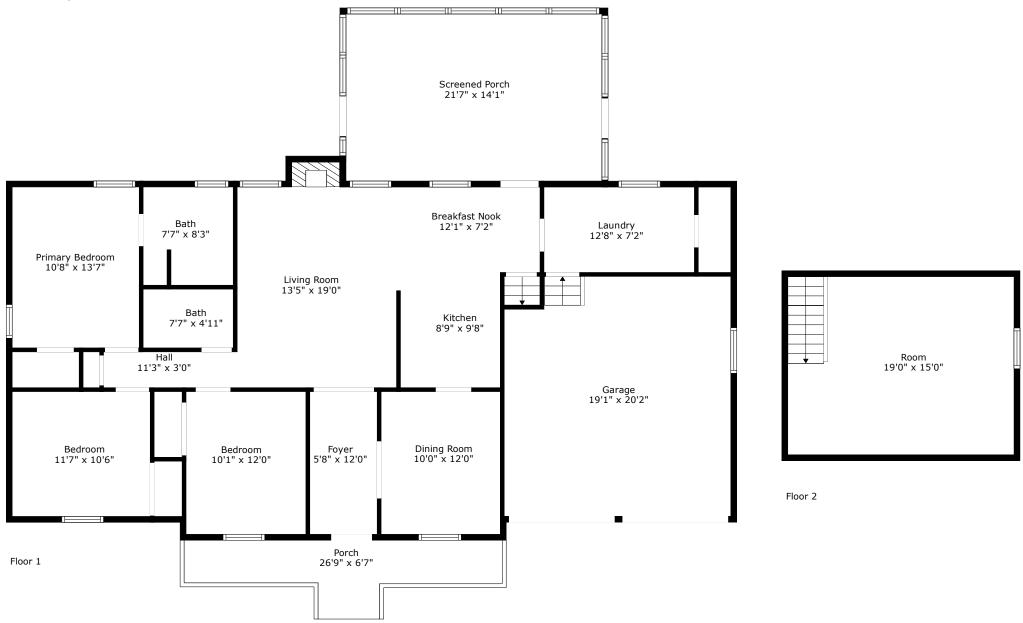

## 445 Parkdale Drive

Parkdale | Charleston, SC 29414

**TOTAL: 1475 sq. ft** FLOOR 1: 1331 sq. ft, FLOOR 2: 144 sq. ft EXCLUDED AREAS: GARAGE: 376 sq. ft, SCREENED PORCH: 304 sq. ft, PORCH: 113 sq. ft, FIREPLACE: 10 sq. ft, LOW CEILING: 141 sq. ft

## 445 Parkdale Drive

Parkdale | Charleston, SC 29414

**TOTAL: 1475 sq. ft** FLOOR 1: 1331 sq. ft, FLOOR 2: 144 sq. ft EXCLUDED AREAS: GARAGE: 376 sq. ft, SCREENED PORCH: 304 sq. ft, PORCH: 113 sq. ft, FIREPLACE: 10 sq. ft, LOW CEILING: 141 sq. ft Parkdale | Charleston, SC 29414