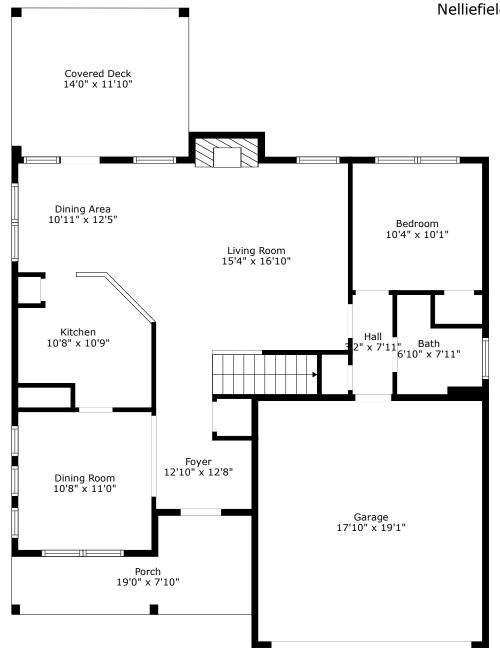

Floor 1

TOTAL: 1961 sq. ft FLOOR 1: 888 sq. ft, FLOOR 2: 1073 sq. ft EXCLUDED AREAS: COVERED DECK: 167 sq. ft, PORCH: 112 sq. ft, GARAGE: 342 sq. ft, FIREPLACE: 12 sq. ft, OPEN TO BELOW: 72 sq. ft, LOW CEILING: 34 sq. ft