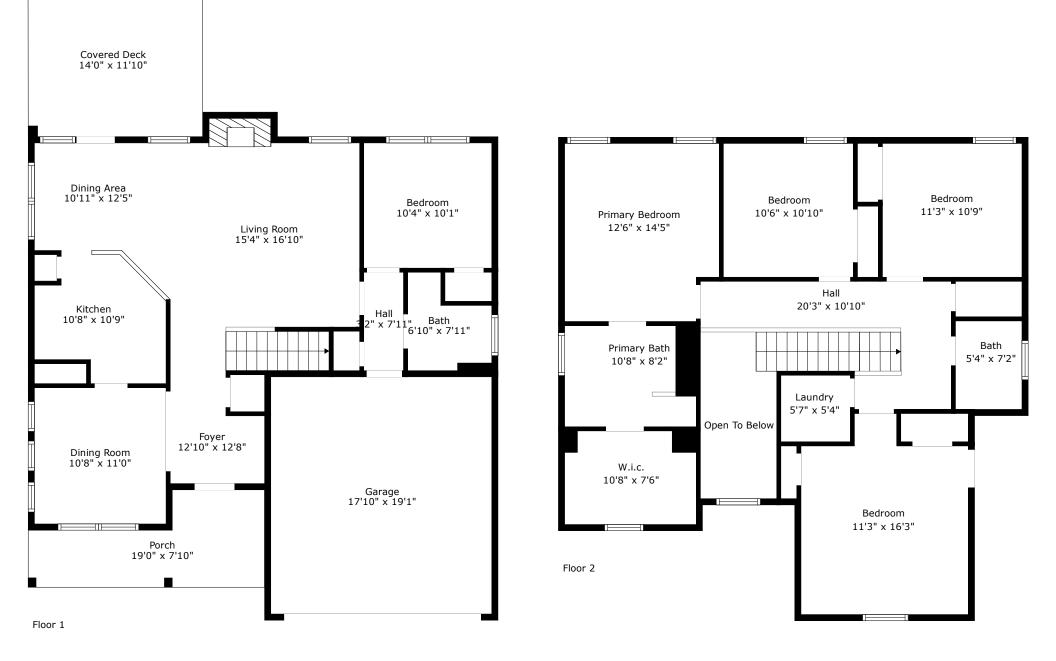

TOTAL: 1961 sq. ft FLOOR 1: 888 sq. ft, FLOOR 2: 1073 sq. ft EXCLUDED AREAS: COVERED DECK: 167 sq. ft, PORCH: 112 sq. ft, GARAGE: 342 sq. ft, FIREPLACE: 12 sq. ft, OPEN TO BELOW: 72 sq. ft, LOW CEILING: 34 sq. ft

Floor 1

TOTAL: 1961 sq. ft FLOOR 1: 888 sq. ft, FLOOR 2: 1073 sq. ft EXCLUDED AREAS: COVERED DECK: 167 sq. ft, PORCH: 112 sq. ft, GARAGE: 342 sq. ft, FIREPLACE: 12 sq. ft, OPEN TO BELOW: 72 sq. ft, LOW CEILING: 34 sq. ft

Floor 2

**TOTAL: 1961 sq. ft** FLOOR 1: 888 sq. ft, FLOOR 2: 1073 sq. ft EXCLUDED AREAS: COVERED DECK: 167 sq. ft, PORCH: 112 sq. ft, GARAGE: 342 sq. ft, FIREPLACE: 12 sq. ft, OPEN TO BELOW: 72 sq. ft, LOW CEILING: 34 sq. ft