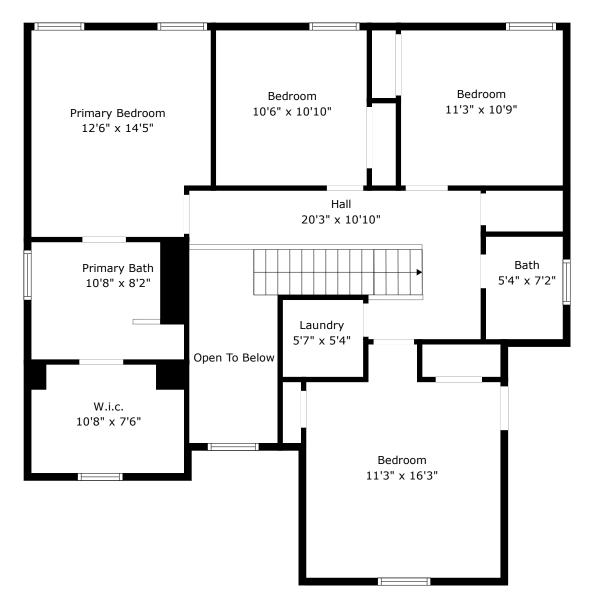

Floor 2

**TOTAL: 1961 sq. ft** FLOOR 1: 888 sq. ft, FLOOR 2: 1073 sq. ft EXCLUDED AREAS: COVERED DECK: 167 sq. ft, PORCH: 112 sq. ft, GARAGE: 342 sq. ft, FIREPLACE: 12 sq. ft, OPEN TO BELOW: 72 sq. ft, LOW CEILING: 34 sq. ft