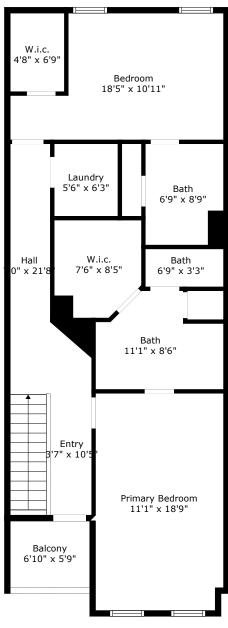

### TOTAL: 2265 sq. ft

FLOOR 1: 440 sq. ft, FLOOR 2: 935 sq. ft, FLOOR 3: 890 sq. ft EXCLUDED AREAS: PORCH: 24 sq. ft, GARAGE: 453 sq. ft, BALCONY: 40 sq. ft