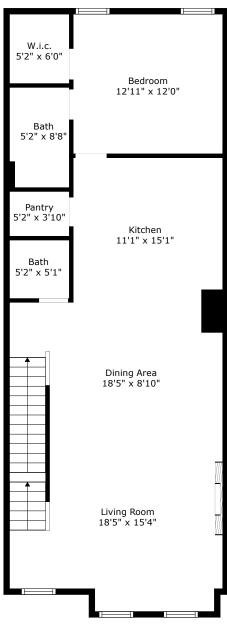

### TOTAL: 2265 sq. ft

FLOOR 1: 440 sq. ft, FLOOR 2: 935 sq. ft, FLOOR 3: 890 sq. ft EXCLUDED AREAS: PORCH: 24 sq. ft, GARAGE: 453 sq. ft, BALCONY: 40 sq. ft

Floor 3