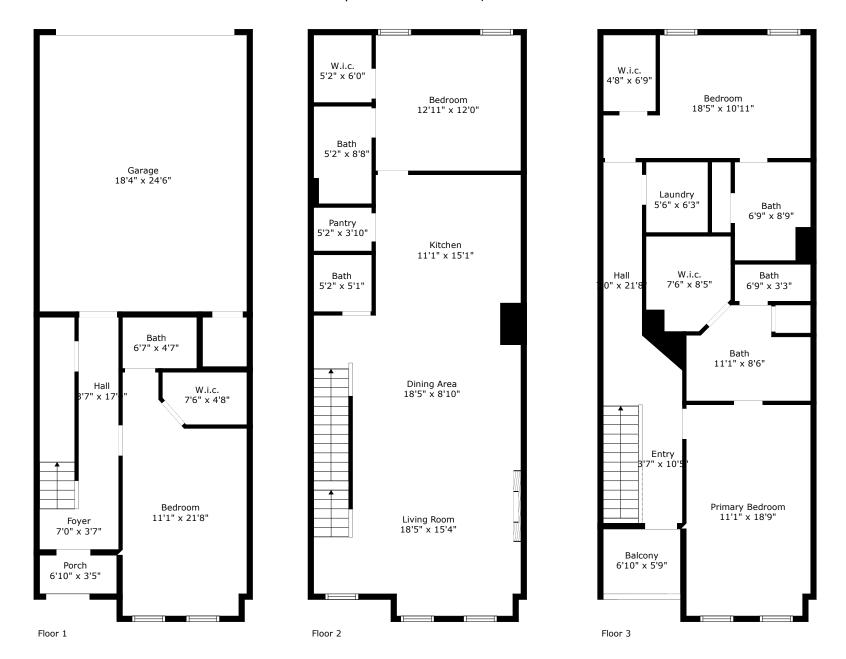

#### TOTAL: 2265 sq. ft FLOOR 1: 440 sq. ft, FLOOR 2: 935 sq. ft, FLOOR 3: 890 sq. ft EXCLUDED AREAS: PORCH: 24 sq. ft, GARAGE: 453 sq. ft, BALCONY: 40 sq. ft

Floor 1

### TOTAL: 2265 sq. ft

FLOOR 1: 440 sq. ft, FLOOR 2: 935 sq. ft, FLOOR 3: 890 sq. ft EXCLUDED AREAS: PORCH: 24 sq. ft, GARAGE: 453 sq. ft, BALCONY: 40 sq. ft

Floor 2