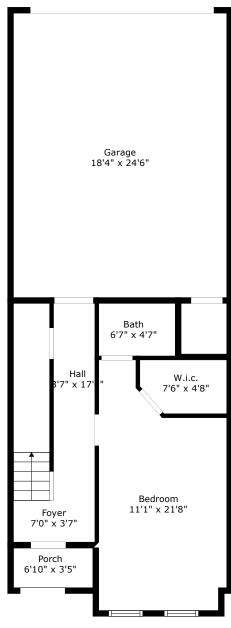

### TOTAL: 2265 sq. ft

FLOOR 1: 440 sq. ft, FLOOR 2: 935 sq. ft, FLOOR 3: 890 sq. ft EXCLUDED AREAS: PORCH: 24 sq. ft, GARAGE: 453 sq. ft, BALCONY: 40 sq. ft

Floor 2