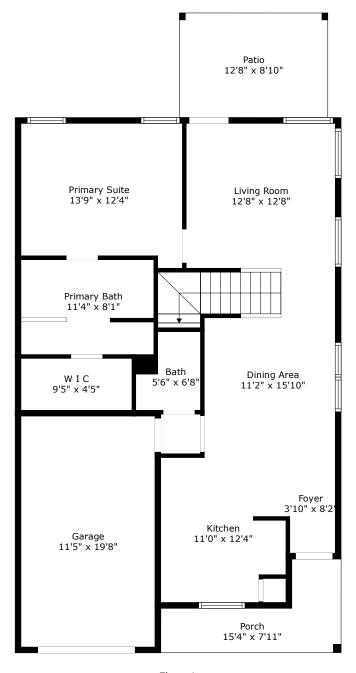

## 1151 St Pauls Parrish Lane

Floor 1

### TOTAL: 1656 sq. ft

FLOOR 1: 881 sq. ft, FLOOR 2: 775 sq. ft EXCLUDED AREAS: PORCH: 76 sq. ft, PATIO: 113 sq. ft, GARAGE: 224 sq. ft, OPEN TO BELOW: 175 sq. ft

# 1151 St Pauls Parrish Lane

The Commons at Fenwick Hall Johns Island, SC 29455

Floor 1

**TOTAL: 1656 sq. ft** FLOOR 1: 881 sq. ft, FLOOR 2: 775 sq. ft EXCLUDED AREAS: PORCH: 76 sq. ft, PATIO: 113 sq. ft, GARAGE: 224 sq. ft, OPEN TO BELOW: 175 sq. ft