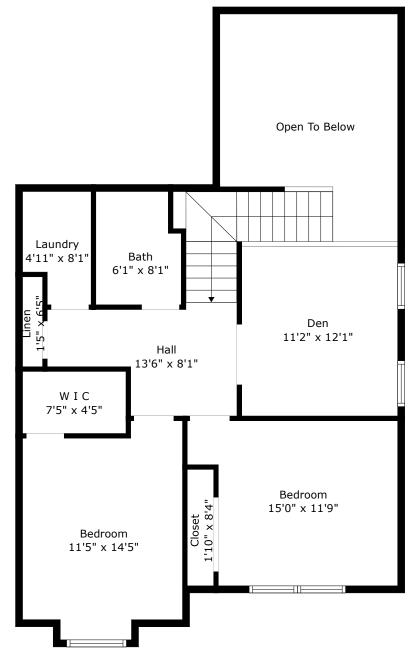

## 1151 St Pauls Parrish Lane

The Commons at Fenwick Hall Johns Island, SC 29455

Floor 2

TOTAL: 1656 sq. ft

FLOOR 1: 881 sq. ft, FLOOR 2: 775 sq. ft

EXCLUDED AREAS: PORCH: 76 sq. ft, PATIO: 113 sq. ft, GARAGE: 224 sq. ft,

OPEN TO BELOW: 175 sq. ft