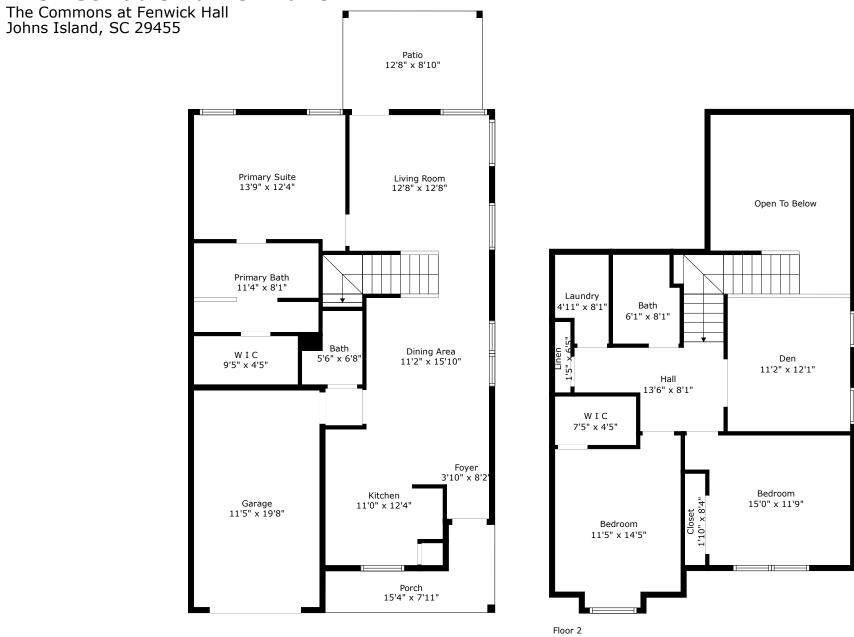

## 1151 St Pauls Parrish Lane

Floor 1

### TOTAL: 1656 sq. ft

FLOOR 1: 881 sq. ft, FLOOR 2: 775 sq. ft EXCLUDED AREAS: PORCH: 76 sq. ft, PATIO: 113 sq. ft, GARAGE: 224 sq. ft, OPEN TO BELOW: 175 sq. ft

# 1151 St Pauls Parrish Lane

The Commons at Fenwick Hall Johns Island, SC 29455

Floor 1

**TOTAL: 1656 sq. ft** FLOOR 1: 881 sq. ft, FLOOR 2: 775 sq. ft EXCLUDED AREAS: PORCH: 76 sq. ft, PATIO: 113 sq. ft, GARAGE: 224 sq. ft, OPEN TO BELOW: 175 sq. ft

## 1151 St Pauls Parrish Lane

The Commons at Fenwick Hall Johns Island, SC 29455

Floor 2

TOTAL: 1656 sq. ft

FLOOR 1: 881 sq. ft, FLOOR 2: 775 sq. ft

EXCLUDED AREAS: PORCH: 76 sq. ft, PATIO: 113 sq. ft, GARAGE: 224 sq. ft,

OPEN TO BELOW: 175 sq. ft