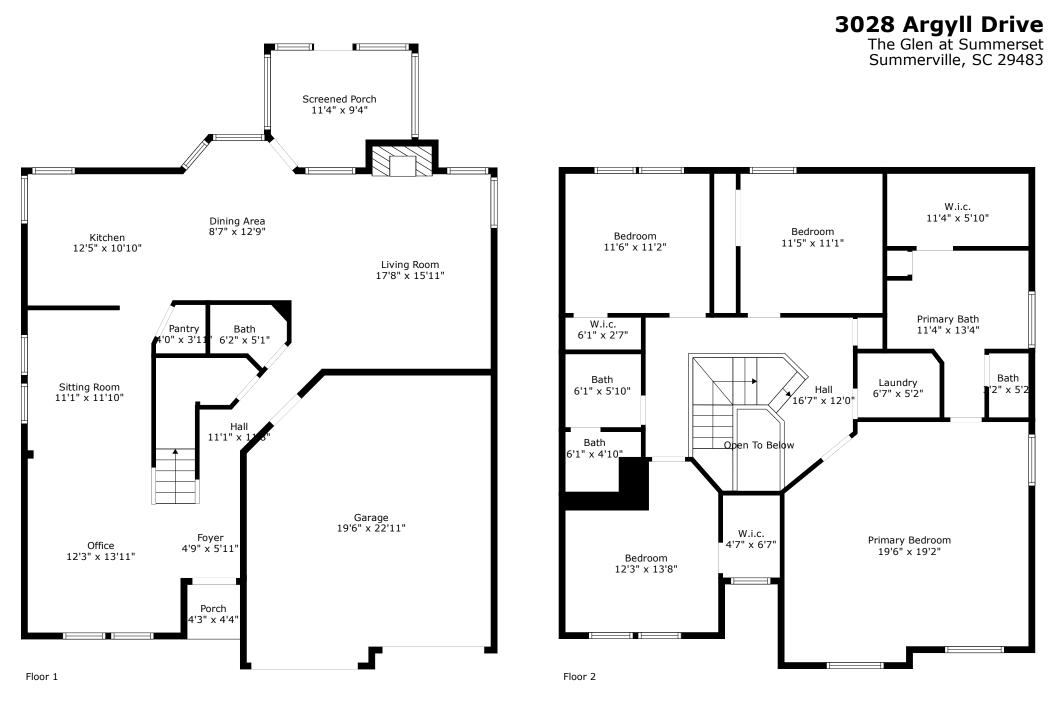

**TOTAL: 2304 sq. ft** FLOOR 1: 956 sq. ft, FLOOR 2: 1348 sq. ft EXCLUDED AREAS: GARAGE: 417 sq. ft, PORCH: 19 sq. ft, SCREENED PORCH: 95 sq. ft, FIREPLACE: 13 sq. ft, OPEN TO BELOW: 22 sq. ft

Floor 1

**TOTAL: 2304 sq. ft** FLOOR 1: 956 sq. ft, FLOOR 2: 1348 sq. ft EXCLUDED AREAS: GARAGE: 417 sq. ft, PORCH: 19 sq. ft, SCREENED PORCH: 95 sq. ft, FIREPLACE: 13 sq. ft, OPEN TO BELOW: 22 sq. ft **3028 Argyll Drive** The Glen at Summerset Summerville, SC 29483

Floor 2

TOTAL: 2304 sq. ft FLOOR 1: 956 sq. ft, FLOOR 2: 1348 sq. ft EXCLUDED AREAS: GARAGE: 417 sq. ft, PORCH: 19 sq. ft, SCREENED PORCH: 95 sq. ft, FIREPLACE: 13 sq. ft, OPEN TO BELOW: 22 sq. ft