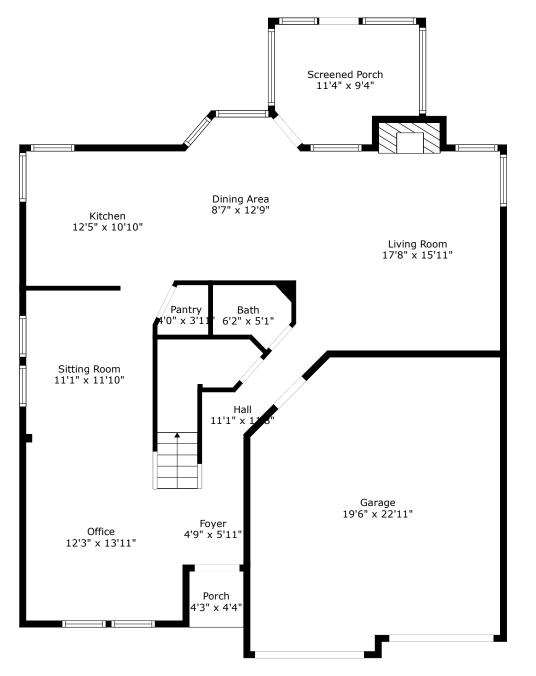

**TOTAL: 2304 sq. ft** FLOOR 1: 956 sq. ft, FLOOR 2: 1348 sq. ft EXCLUDED AREAS: GARAGE: 417 sq. ft, PORCH: 19 sq. ft, SCREENED PORCH: 95 sq. ft, FIREPLACE: 13 sq. ft, OPEN TO BELOW: 22 sq. ft

Floor 1

**TOTAL: 2304 sq. ft** FLOOR 1: 956 sq. ft, FLOOR 2: 1348 sq. ft EXCLUDED AREAS: GARAGE: 417 sq. ft, PORCH: 19 sq. ft, SCREENED PORCH: 95 sq. ft, FIREPLACE: 13 sq. ft, OPEN TO BELOW: 22 sq. ft **3028 Argyll Drive** The Glen at Summerset Summerville, SC 29483