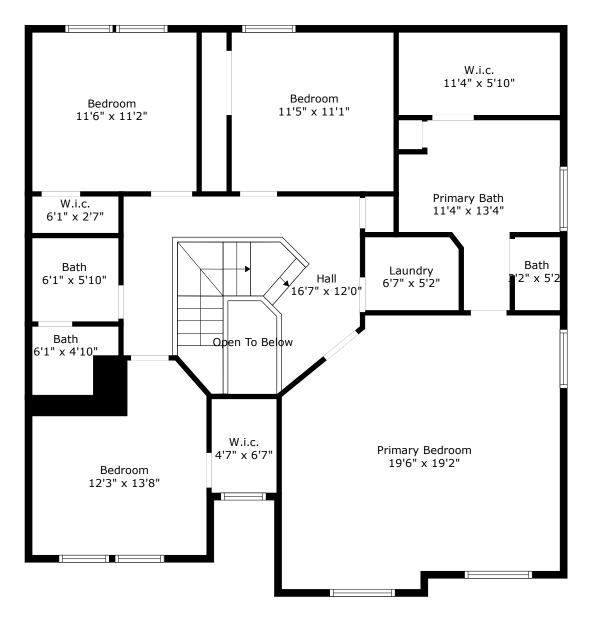

Floor 2

TOTAL: 2304 sq. ft FLOOR 1: 956 sq. ft, FLOOR 2: 1348 sq. ft EXCLUDED AREAS: GARAGE: 417 sq. ft, PORCH: 19 sq. ft, SCREENED PORCH: 95 sq. ft, FIREPLACE: 13 sq. ft, OPEN TO BELOW: 22 sq. ft