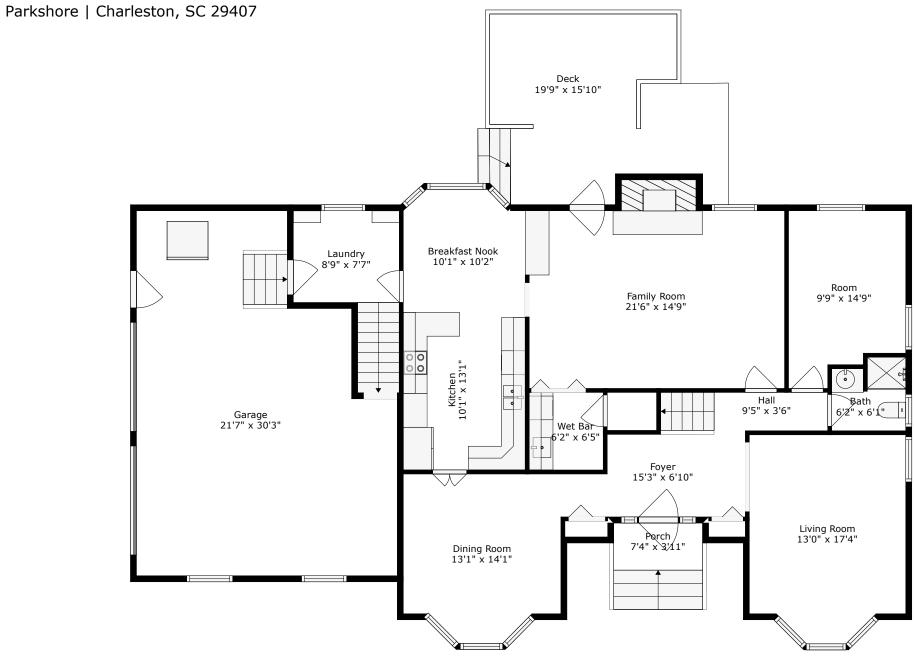

# **4 Berwick Circle**

Floor 1

**TOTAL: 3090 sq. ft** FLOOR 1: 1422 sq. ft, FLOOR 2: 1668 sq. ft EXCLUDED AREAS: GARAGE: 552 sq. ft, DECK: 255 sq. ft, PORCH: 29 sq. ft, FIREPLACE: 19 sq. ft