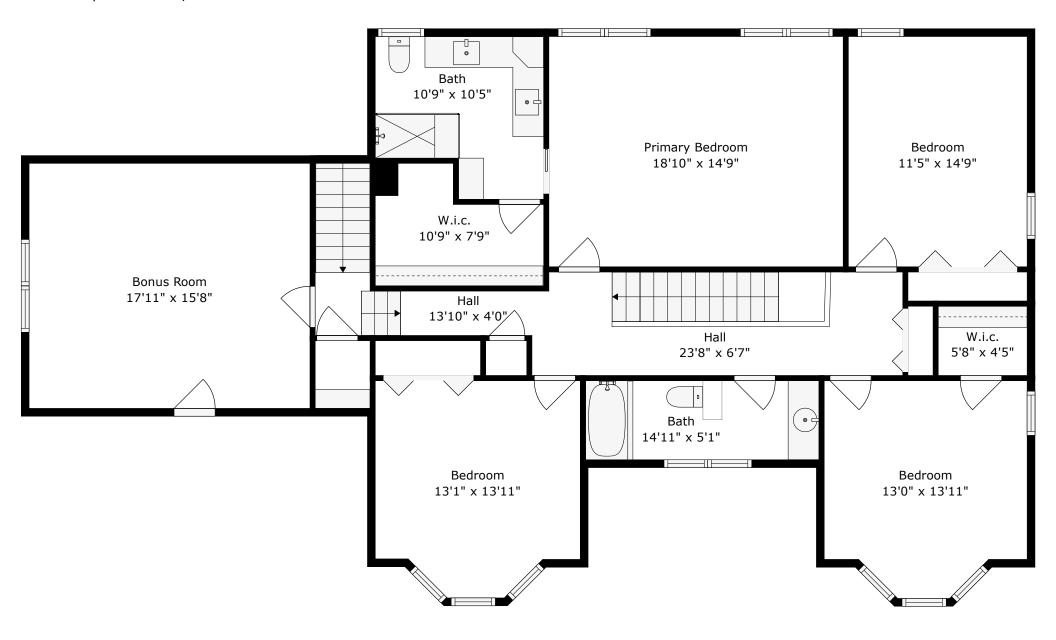

# **4 Berwick Circle**

Parkshore | Charleston, SC 29407

Floor 2

**TOTAL: 3090 sq. ft**FLOOR 1: 1422 sq. ft, FLOOR 2: 1668 sq. ft
EXCLUDED AREAS: GARAGE: 552 sq. ft, DECK: 255 sq. ft, PORCH: 29 sq. ft,
FIREPLACE: 19 sq. ft