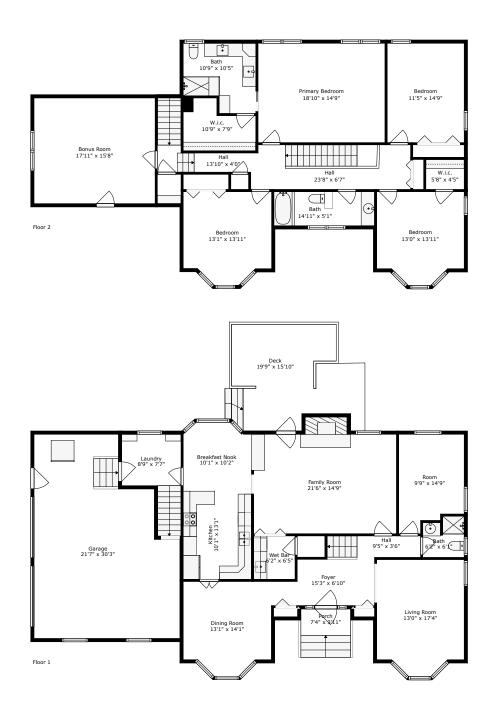

# **4 Berwick Circle**

Parkshore | Charleston, SC 29407

**TOTAL: 3090 sq. ft** FLOOR 1: 1422 sq. ft, FLOOR 2: 1668 sq. ft EXCLUDED AREAS: GARAGE: 552 sq. ft, DECK: 255 sq. ft, PORCH: 29 sq. ft, FIREPLACE: 19 sq. ft