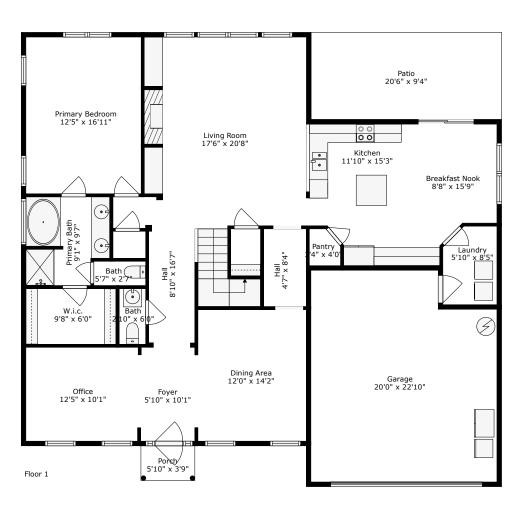

## **1411 Crossbill Trail**

Tanner Plantation | Hanahan, SC 29410

Floor 1

#### TOTAL: 2705 sq. ft

FLOOR 1: 1657 sq. ft, FLOOR 2: 1048 sq. ft EXCLUDED AREAS: GARAGE: 430 sq. ft, PATIO: 193 sq. ft, PORCH: 22 sq. ft, OPEN TO BELOW: 338 sq. ft