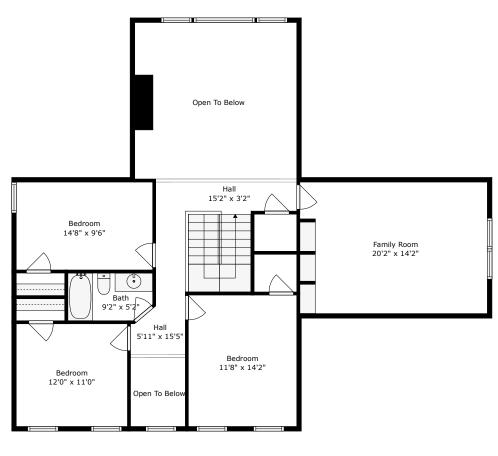

## **1411 Crossbill Trail**

### Tanner Plantation | Hanahan, SC 29410

Floor 2

TOTAL: 2705 sq. ft

FLOOR 1: 1657 sq. ft, FLOOR 2: 1048 sq. ft EXCLUDED AREAS: GARAGE: 430 sq. ft, PATIO: 193 sq. ft, PORCH: 22 sq. ft, OPEN TO BELOW: 338 sq. ft