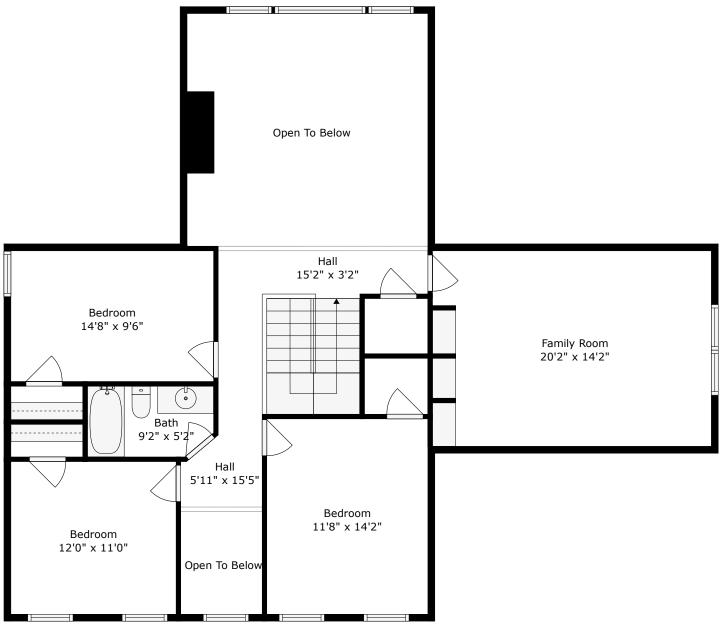

# **1411 Crossbill Trail**

Tanner Plantation | Hanahan, SC 29410

Floor 2

#### TOTAL: 2705 sq. ft

FLOOR 1: 1657 sq. ft, FLOOR 2: 1048 sq. ft EXCLUDED AREAS: GARAGE: 430 sq. ft, PATIO: 193 sq. ft, PORCH: 22 sq. ft, OPEN TO BELOW: 338 sq. ft