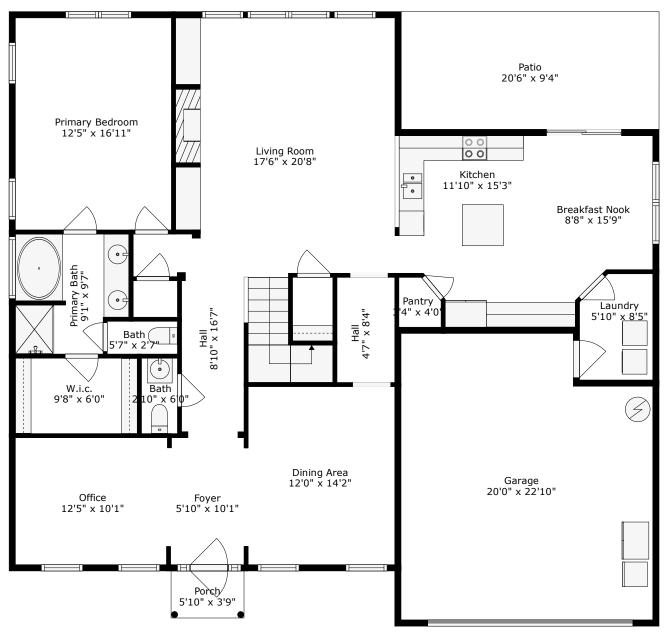

## **1411 Crossbill Trail**

Tanner Plantation | Hanahan, SC 29410

Floor 1

#### TOTAL: 2705 sq. ft

FLOOR 1: 1657 sq. ft, FLOOR 2: 1048 sq. ft EXCLUDED AREAS: GARAGE: 430 sq. ft, PATIO: 193 sq. ft, PORCH: 22 sq. ft, OPEN TO BELOW: 338 sq. ft