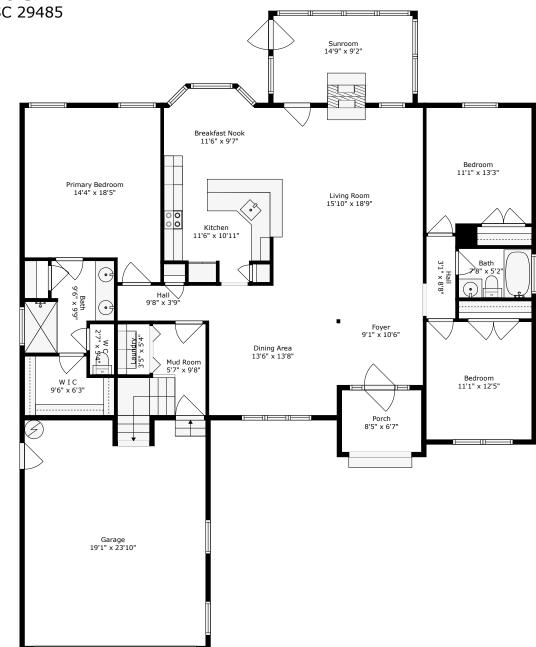

# **122 Northpark Avenue** Summer Ridge | Summerville, SC 29485

Floor 1

## TOTAL: 2192 sq. ft

FLOOR 1: 1902 sq. ft, FLOOR 2: 290 sq. ft EXCLUDED AREAS: GARAGE: 444 sq. ft, PORCH: 56 sq. ft, OPEN TO BELOW: 44 sq. ft, LOW CEILING: 14 sq. ft

Floor 2

TOTAL: 2192 sq. ft

FLOOR 1: 1902 sq. ft, FLOOR 2: 290 sq. ft

EXCLUDED AREAS: GARAGE: 444 sq. ft, PORCH: 56 sq. ft, OPEN TO BELOW: 44 sq. ft,

LOW CEILING: 14 sq. ft