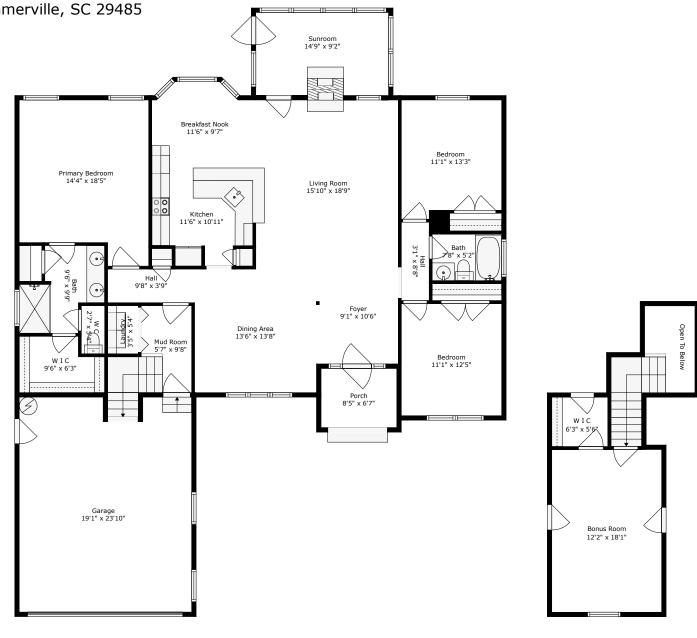

## **122 Northpark Avenue** Summer Ridge | Summerville, SC 29485

Floor 1 Floor 2

### TOTAL: 2192 sq. ft

FLOOR 1: 1902 sq. ft, FLOOR 2: 290 sq. ft EXCLUDED AREAS: GARAGE: 444 sq. ft, PORCH: 56 sq. ft, OPEN TO BELOW: 44 sq. ft, LOW CEILING: 14 sq. ft