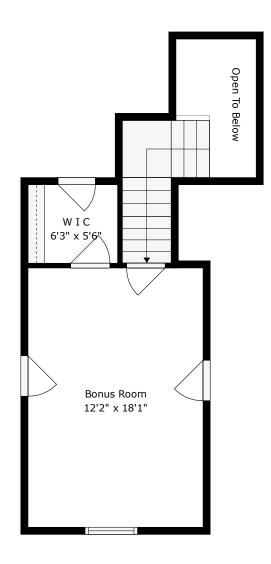

## TOTAL: 2192 sq. ft

FLOOR 1: 1902 sq. ft, FLOOR 2: 290 sq. ft EXCLUDED AREAS: GARAGE: 444 sq. ft, PORCH: 56 sq. ft, OPEN TO BELOW: 44 sq. ft, LOW CEILING: 14 sq. ft

Floor 2

TOTAL: 2192 sq. ft

FLOOR 1: 1902 sq. ft, FLOOR 2: 290 sq. ft

EXCLUDED AREAS: GARAGE: 444 sq. ft, PORCH: 56 sq. ft, OPEN TO BELOW: 44 sq. ft,

LOW CEILING: 14 sq. ft