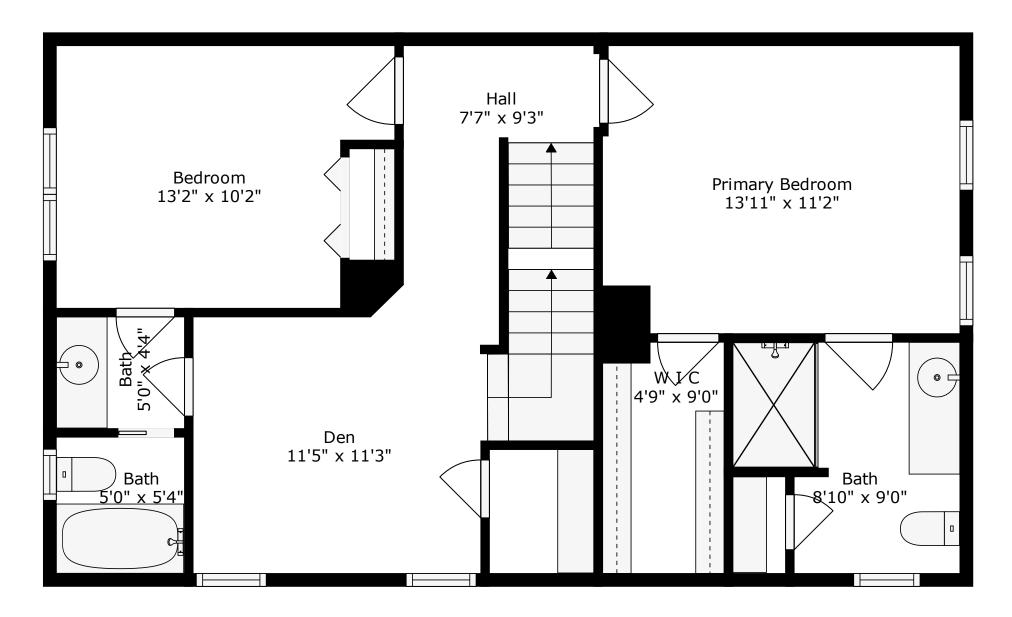

Floor 2

# TOTAL: 1836 sq. ft

FLOOR 1: 720 sq. ft, FLOOR 2: 721 sq. ft, FLOOR 3: 395 sq. ft EXCLUDED AREAS: PORCH: 18 sq. ft, PATIO: 378 sq. ft, SHED: 31 sq. ft, LOW CEILING: 4 sq. ft

Floor 3