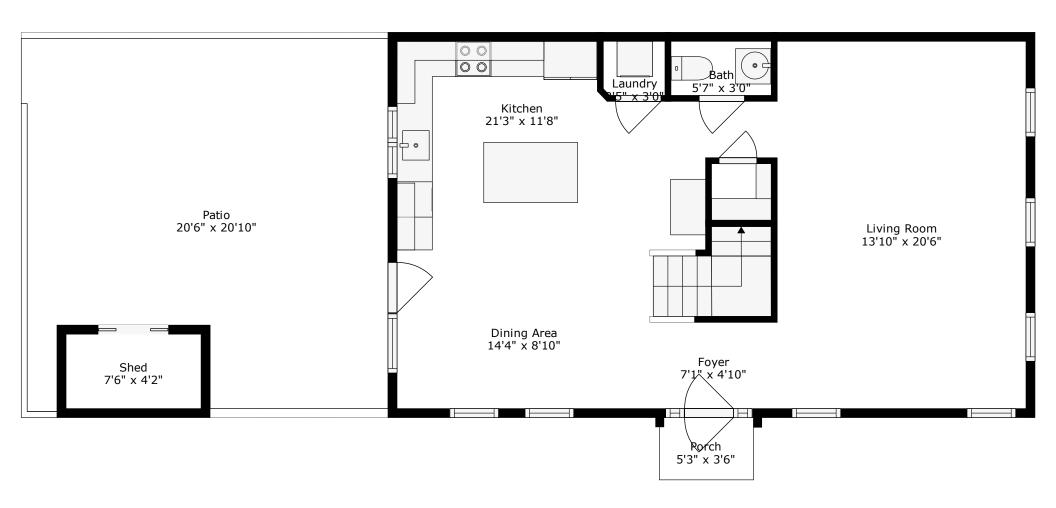

# TOTAL: 1836 sq. ft

FLOOR 1: 720 sq. ft, FLOOR 2: 721 sq. ft, FLOOR 3: 395 sq. ft EXCLUDED AREAS: PORCH: 18 sq. ft, PATIO: 378 sq. ft, SHED: 31 sq. ft, LOW CEILING: 4 sq. ft

Floor 1

**TOTAL: 1836 sq. ft**FLOOR 1: 720 sq. ft, FLOOR 2: 721 sq. ft, FLOOR 3: 395 sq. ft EXCLUDED AREAS: PORCH: 18 sq. ft, PATIO: 378 sq. ft, SHED: 31 sq. ft, LOW CEILING: 4 sq. ft