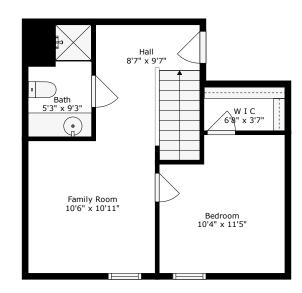

# TOTAL: 1836 sq. ft

FLOOR 1: 720 sq. ft, FLOOR 2: 721 sq. ft, FLOOR 3: 395 sq. ft EXCLUDED AREAS: PORCH: 18 sq. ft, PATIO: 378 sq. ft, SHED: 31 sq. ft, LOW CEILING: 4 sq. ft

Floor 3

# TOTAL: 1836 sq. ft

FLOOR 1: 720 sq. ft, FLOOR 2: 721 sq. ft, FLOOR 3: 395 sq. ft EXCLUDED AREAS: PORCH: 18 sq. ft, PATIO: 378 sq. ft, SHED: 31 sq. ft, LOW CEILING: 4 sq. ft