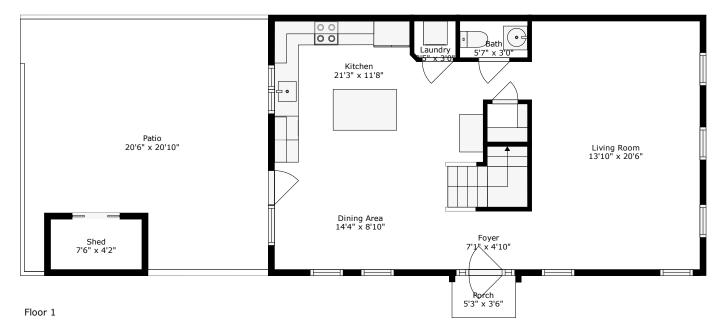

# TOTAL: 1836 sq. ft

FLOOR 1: 720 sq. ft, FLOOR 2: 721 sq. ft, FLOOR 3: 395 sq. ft EXCLUDED AREAS: PORCH: 18 sq. ft, PATIO: 378 sq. ft, SHED: 31 sq. ft, LOW CEILING: 4 sq. ft

Floor 1

**TOTAL: 1836 sq. ft**FLOOR 1: 720 sq. ft, FLOOR 2: 721 sq. ft, FLOOR 3: 395 sq. ft EXCLUDED AREAS: PORCH: 18 sq. ft, PATIO: 378 sq. ft, SHED: 31 sq. ft, LOW CEILING: 4 sq. ft