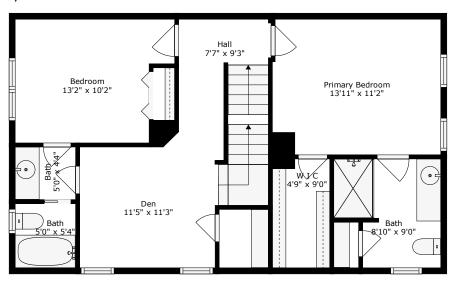

Floor 2

# TOTAL: 1836 sq. ft

FLOOR 1: 720 sq. ft, FLOOR 2: 721 sq. ft, FLOOR 3: 395 sq. ft EXCLUDED AREAS: PORCH: 18 sq. ft, PATIO: 378 sq. ft, SHED: 31 sq. ft, LOW CEILING: 4 sq. ft

Floor 3