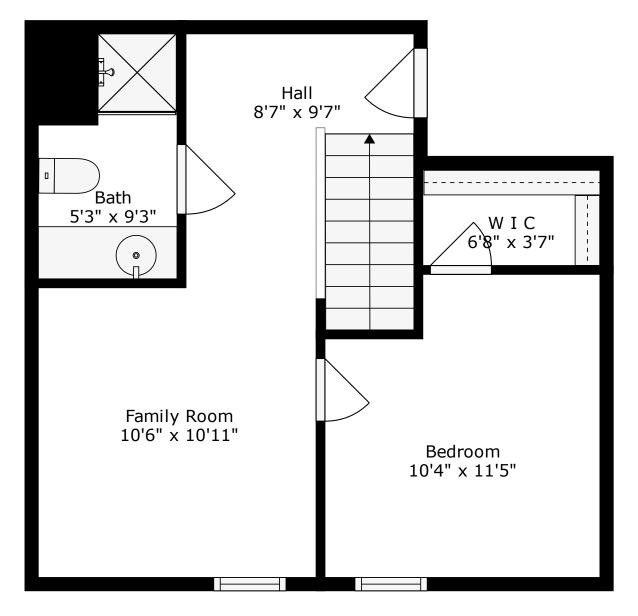

# TOTAL: 1836 sq. ft

FLOOR 1: 720 sq. ft, FLOOR 2: 721 sq. ft, FLOOR 3: 395 sq. ft EXCLUDED AREAS: PORCH: 18 sq. ft, PATIO: 378 sq. ft, SHED: 31 sq. ft, LOW CEILING: 4 sq. ft