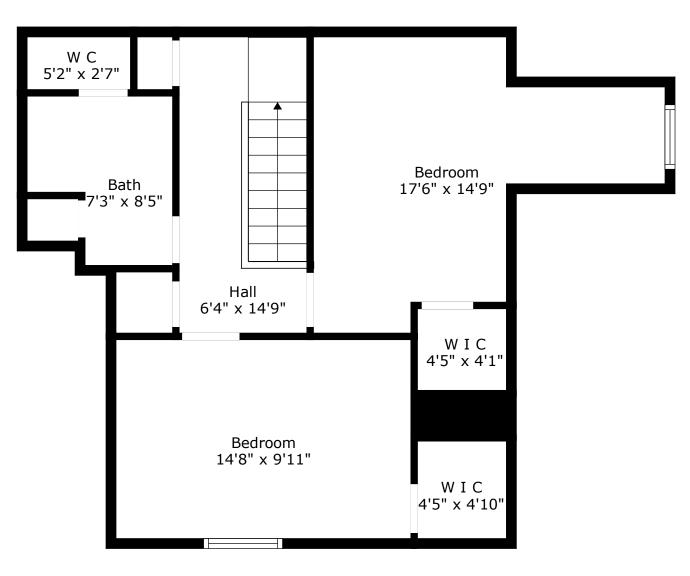

## **106 Hidden Fawn Circle**

Crowfield Plantation | Goose Creek, SC 29445

Floor 2

**TOTAL: 1481 sq. ft** FLOOR 1: 908 sq. ft, FLOOR 2: 573 sq. ft EXCLUDED AREAS: SCREENED PORCH: 93 sq. ft, GARAGE: 171 sq. ft

Floor Plan Created By Cubicasa App. Measurements Deemed Highly Reliable But Not Guaranteed.