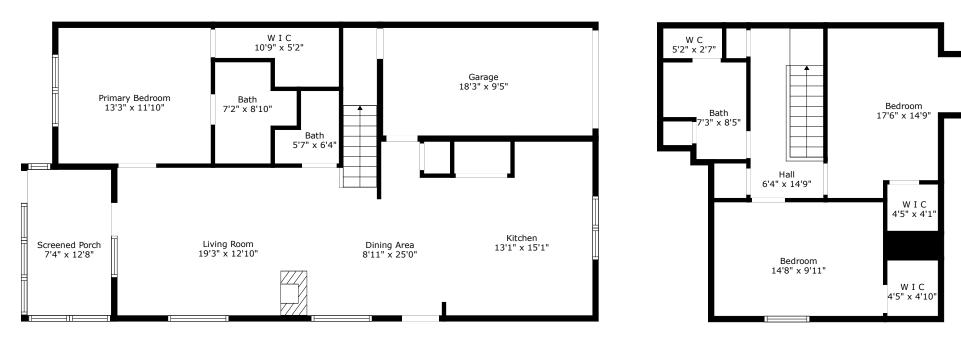

## **106 Hidden Fawn Circle**

Crowfield Plantation | Goose Creek, SC 29445

Floor 1

Floor 2

**TOTAL: 1481 sq. ft** FLOOR 1: 908 sq. ft, FLOOR 2: 573 sq. ft EXCLUDED AREAS: SCREENED PORCH: 93 sq. ft, GARAGE: 171 sq. ft

Floor Plan Created By Cubicasa App. Measurements Deemed Highly Reliable But Not Guaranteed.