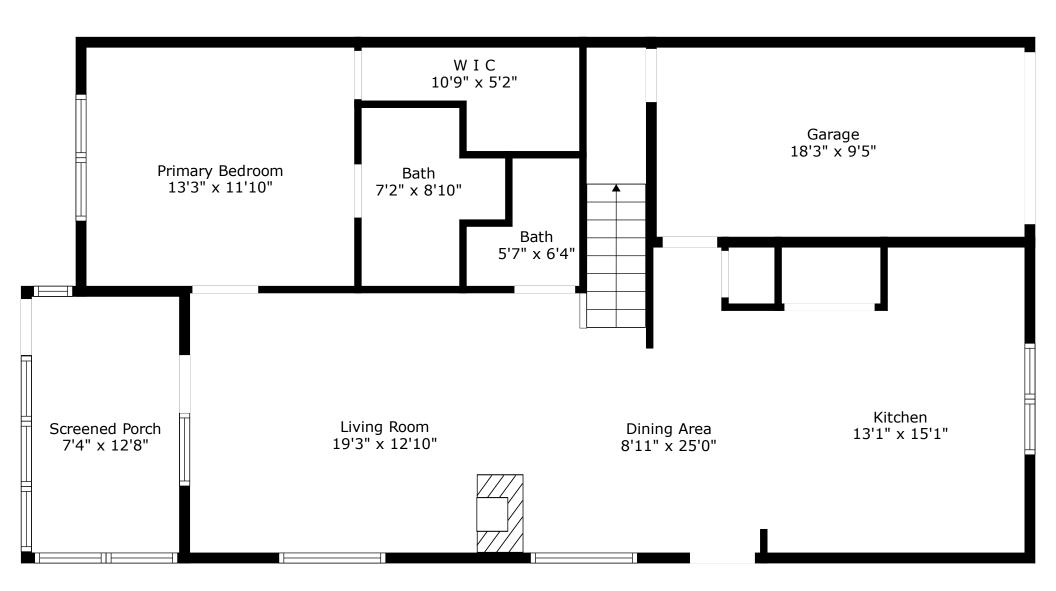

## **106 Hidden Fawn Circle**

Crowfield Plantation | Goose Creek, SC 29445

Floor 1

**TOTAL: 1481 sq. ft** FLOOR 1: 908 sq. ft, FLOOR 2: 573 sq. ft EXCLUDED AREAS: SCREENED PORCH: 93 sq. ft, GARAGE: 171 sq. ft

Floor Plan Created By Cubicasa App. Measurements Deemed Highly Reliable But Not Guaranteed.