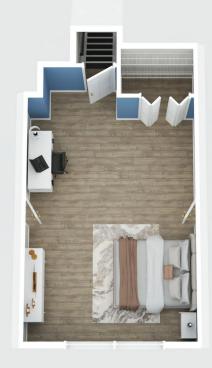

## 2054 Briar Bend Road

Winterseat | Ridgeville, SC 29472

Floor 2

**TOTAL: 2434 sq. ft** FLOOR 1: 2077 sq. ft, FLOOR 2: 357 sq. ft EXCLUDED AREAS: GARAGE: 562 sq. ft, SCREENED PORCH: 206 sq. ft, PORCH: 251 sq. ft, DECK: 384 sq. ft, FIREPLACE: 9 sq. ft