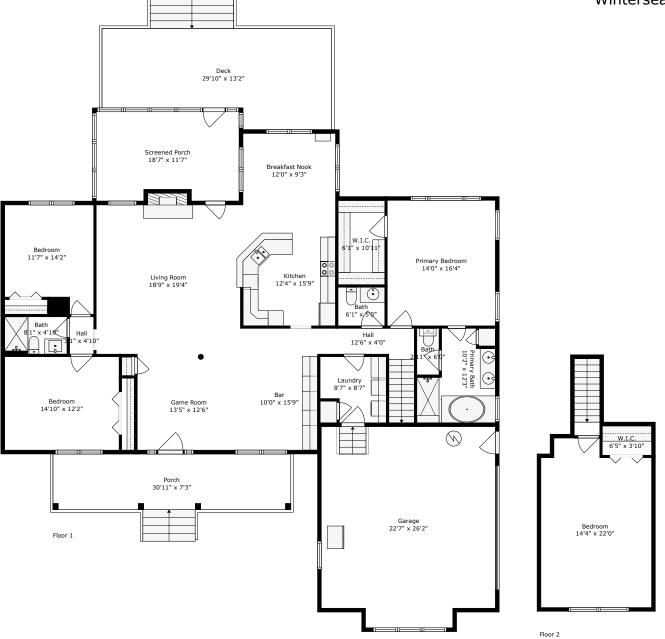

## 2054 Briar Bend Road

Winterseat | Ridgeville, SC 29472

**TOTAL: 2434 sq. ft** FLOOR 1: 2077 sq. ft, FLOOR 2: 357 sq. ft EXCLUDED AREAS: GARAGE: 562 sq. ft, SCREENED PORCH: 206 sq. ft, PORCH: 251 sq. ft, DECK: 384 sq. ft, FIREPLACE: 9 sq. ft

## 2054 Briar Bend Road

Winterseat | Ridgeville, SC 29472

Floor 1

**TOTAL: 2434 sq. ft** FLOOR 1: 2077 sq. ft, FLOOR 2: 357 sq. ft EXCLUDED AREAS: GARAGE: 562 sq. ft, SCREENED PORCH: 206 sq. ft, PORCH: 251 sq. ft, DECK: 384 sq. ft, FIREPLACE: 9 sq. ft

## 2054 Briar Bend Road

Winterseat | Ridgeville, SC 29472

Floor 2

**TOTAL: 2434 sq. ft** FLOOR 1: 2077 sq. ft, FLOOR 2: 357 sq. ft EXCLUDED AREAS: GARAGE: 562 sq. ft, SCREENED PORCH: 206 sq. ft, PORCH: 251 sq. ft, DECK: 384 sq. ft, FIREPLACE: 9 sq. ft