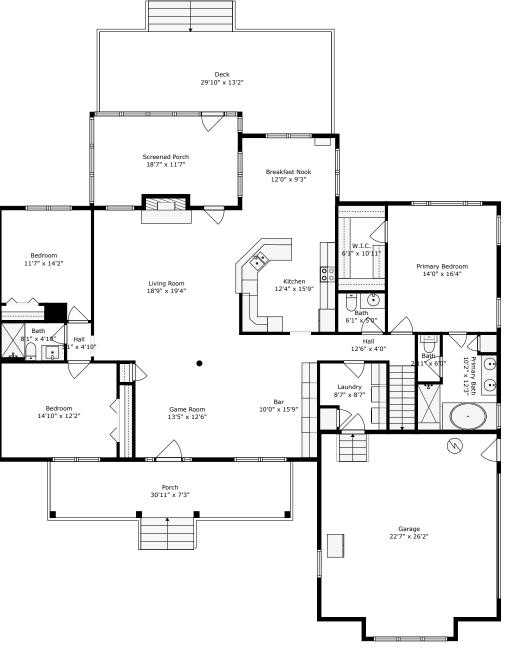

## 2054 Briar Bend Road

Winterseat | Ridgeville, SC 29472

Floor 1

**TOTAL: 2434 sq. ft** FLOOR 1: 2077 sq. ft, FLOOR 2: 357 sq. ft EXCLUDED AREAS: GARAGE: 562 sq. ft, SCREENED PORCH: 206 sq. ft, PORCH: 251 sq. ft, DECK: 384 sq. ft, FIREPLACE: 9 sq. ft