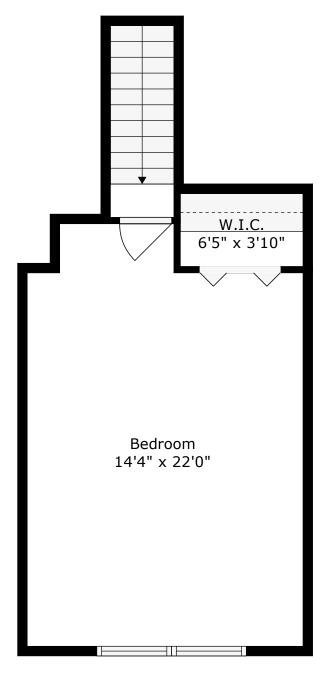

## 2054 Briar Bend Road

Winterseat | Ridgeville, SC 29472

Floor 2

**TOTAL: 2434 sq. ft** FLOOR 1: 2077 sq. ft, FLOOR 2: 357 sq. ft EXCLUDED AREAS: GARAGE: 562 sq. ft, SCREENED PORCH: 206 sq. ft, PORCH: 251 sq. ft, DECK: 384 sq. ft, FIREPLACE: 9 sq. ft