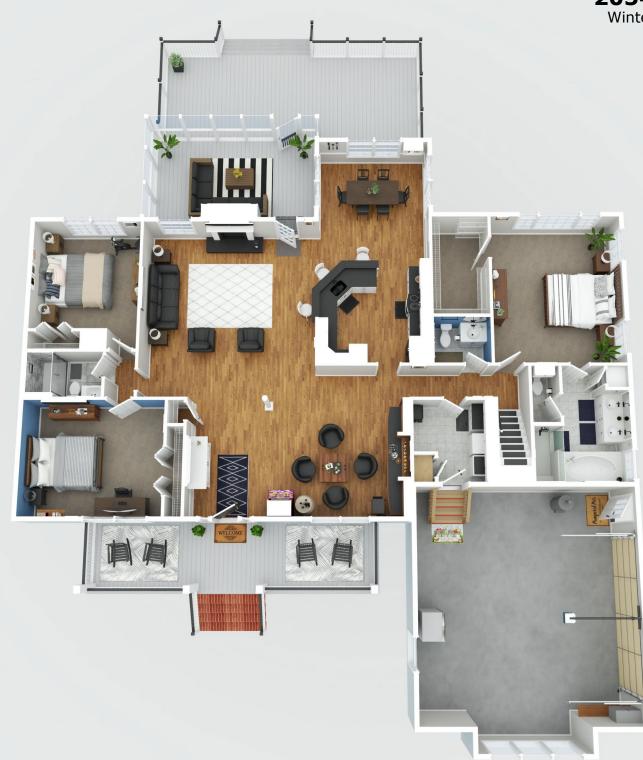

## 2054 Briar Bend Road

Winterseat | Ridgeville, SC 29472

**TOTAL: 2434 sq. ft** FLOOR 1: 2077 sq. ft, FLOOR 2: 357 sq. ft EXCLUDED AREAS: GARAGE: 562 sq. ft, SCREENED PORCH: 206 sq. ft, PORCH: 251 sq. ft, DECK: 384 sq. ft, FIREPLACE: 9 sq. ft

## 2054 Briar Bend Road

Winterseat | Ridgeville, SC 29472

Floor 1

**TOTAL: 2434 sq. ft** FLOOR 1: 2077 sq. ft, FLOOR 2: 357 sq. ft EXCLUDED AREAS: GARAGE: 562 sq. ft, SCREENED PORCH: 206 sq. ft, PORCH: 251 sq. ft, DECK: 384 sq. ft, FIREPLACE: 9 sq. ft

## 2054 Briar Bend Road

Winterseat | Ridgeville, SC 29472

Floor 2

**TOTAL: 2434 sq. ft** FLOOR 1: 2077 sq. ft, FLOOR 2: 357 sq. ft EXCLUDED AREAS: GARAGE: 562 sq. ft, SCREENED PORCH: 206 sq. ft, PORCH: 251 sq. ft, DECK: 384 sq. ft, FIREPLACE: 9 sq. ft