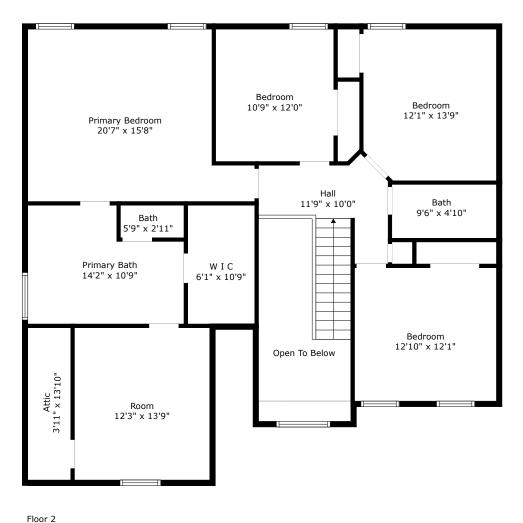

LOW CEILING: 22 sq. ft

Floor 2

TOTAL: 2415 sq. ft
FLOOR 1: 1047 sq. ft, FLOOR 2: 1368 sq. ft
EXCLUDED AREAS: GARAGE: 516 sq. ft, SCREENED PORCH: 240 sq. ft, PORCH: 89 sq. ft,
FIREPLACE: 15 sq. ft, OPEN TO BELOW: 115 sq. ft, ATTIC: 32 sq. ft,
LOW CEILING: 22 sq. ft