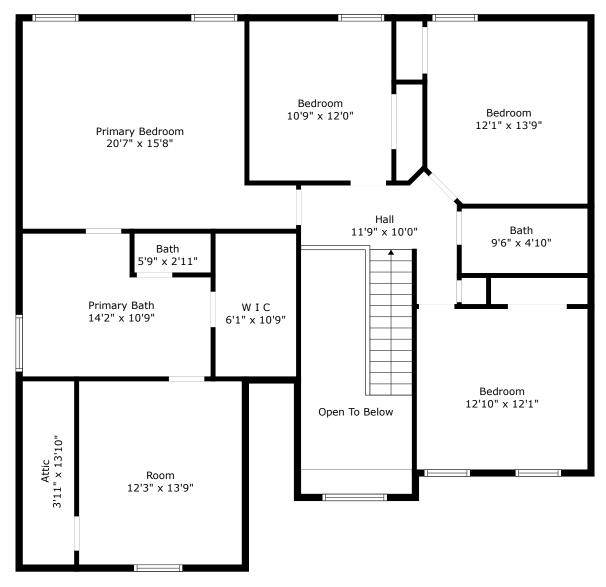

LOW CEILING: 22 sq. ft

Floor 2

TOTAL: 2415 sq. ft
FLOOR 1: 1047 sq. ft, FLOOR 2: 1368 sq. ft
EXCLUDED AREAS: GARAGE: 516 sq. ft, SCREENED PORCH: 240 sq. ft, PORCH: 89 sq. ft,
FIREPLACE: 15 sq. ft, OPEN TO BELOW: 115 sq. ft, ATTIC: 32 sq. ft,
LOW CEILING: 22 sq. ft