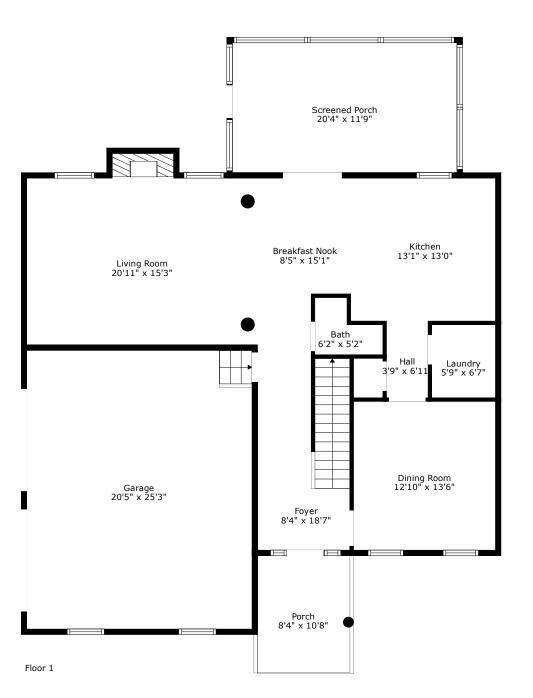

## **8745 Alexandria Drive**

Cedar Grove | North Charleston, SC 29420

TOTAL: 2415 sq. ft
FLOOR 1: 1047 sq. ft, FLOOR 2: 1368 sq. ft
EXCLUDED AREAS: GARAGE: 516 sq. ft, SCREENED PORCH: 240 sq. ft, PORCH: 89 sq. ft,

## **8745 Alexandria Drive**

Floor 1

TOTAL: 2415 sq. ft

FLOOR 1: 1047 sq. ft, FLOOR 2: 1368 sq. ft

EXCLUDED AREAS: GARAGE: 516 sq. ft, SCREENED PORCH: 240 sq. ft, PORCH: 89 sq. ft,

FIREPLACE: 15 sq. ft, OPEN TO BELOW: 115 sq. ft, ATTIC: 32 sq. ft,