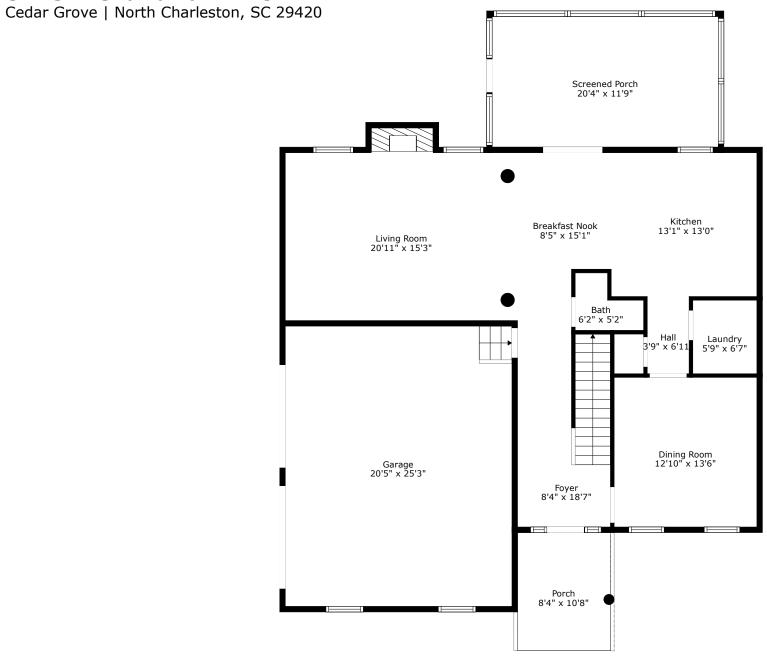

## **8745 Alexandria Drive**

Cedar Grove | North Charleston, SC 29420

TOTAL: 2415 sq. ft
FLOOR 1: 1047 sq. ft, FLOOR 2: 1368 sq. ft
EXCLUDED AREAS: GARAGE: 516 sq. ft, SCREENED PORCH: 240 sq. ft, PORCH: 89 sq. ft,

## **8745 Alexandria Drive**

Floor 1

TOTAL: 2415 sq. ft

FLOOR 1: 1047 sq. ft, FLOOR 2: 1368 sq. ft

EXCLUDED AREAS: GARAGE: 516 sq. ft, SCREENED PORCH: 240 sq. ft, PORCH: 89 sq. ft,

FIREPLACE: 15 sq. ft, OPEN TO BELOW: 115 sq. ft, ATTIC: 32 sq. ft,