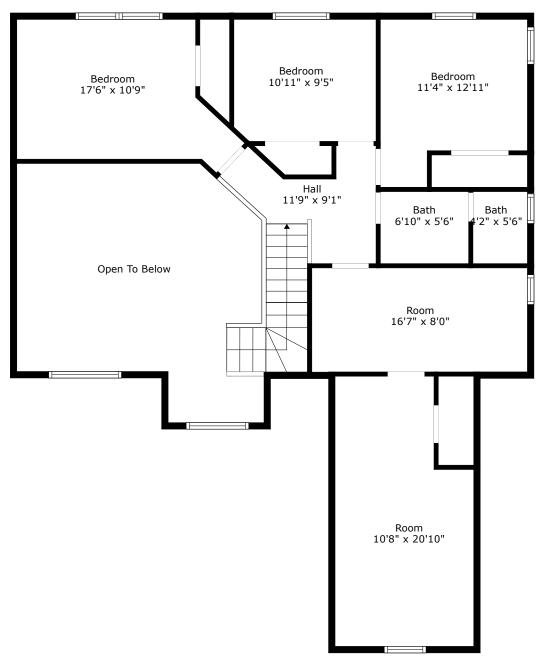

## **412 Vinca View**

Belle Hall Mount Pleasant, SC 29464

Floor 2

**TOTAL: 2266 sq. ft** FLOOR 1: 1253 sq. ft, FLOOR 2: 1013 sq. ft EXCLUDED AREAS: PORCH: 167 sq. ft, GARAGE: 397 sq. ft, FIREPLACE: 6 sq. ft, OPEN TO BELOW: 309 sq. ft

### TOTAL: 2266 sq. ft

FLOOR 1: 1253 sq. ft, FLOOR 2: 1013 sq. ft EXCLUDED AREAS: PORCH: 167 sq. ft, GARAGE: 397 sq. ft, FIREPLACE: 6 sq. ft, OPEN TO BELOW: 309 sq. ft