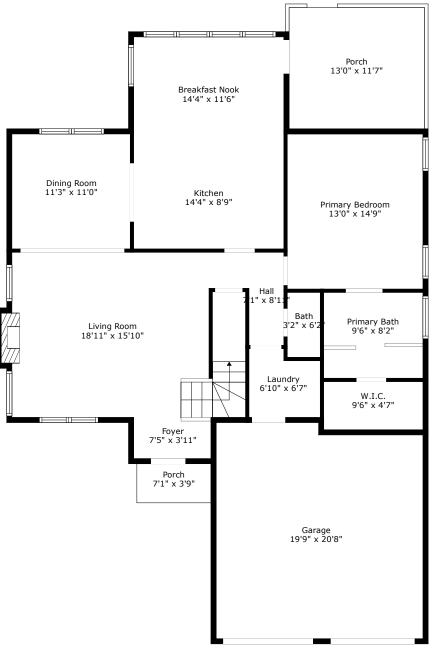

# **412 Vinca View**

Belle Hall Mount Pleasant, SC 29464

Floor 1

**TOTAL: 2266 sq. ft** FLOOR 1: 1253 sq. ft, FLOOR 2: 1013 sq. ft EXCLUDED AREAS: PORCH: 167 sq. ft, GARAGE: 397 sq. ft, FIREPLACE: 6 sq. ft, OPEN TO BELOW: 309 sq. ft

### TOTAL: 2266 sq. ft

FLOOR 1: 1253 sq. ft, FLOOR 2: 1013 sq. ft EXCLUDED AREAS: PORCH: 167 sq. ft, GARAGE: 397 sq. ft, FIREPLACE: 6 sq. ft, OPEN TO BELOW: 309 sq. ft