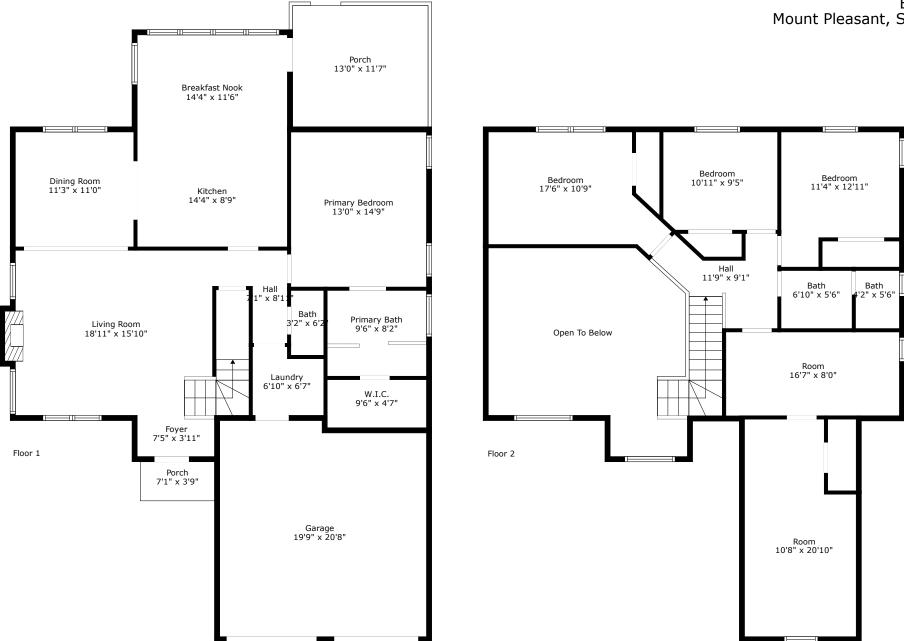

### **412 Vinca View**

Belle Hall Mount Pleasant, SC 29464

### TOTAL: 2266 sq. ft

FLOOR 1: 1253 sq. ft, FLOOR 2: 1013 sq. ft EXCLUDED AREAS: PORCH: 167 sq. ft, GARAGE: 397 sq. ft, FIREPLACE: 6 sq. ft, OPEN TO BELOW: 309 sq. ft

# **412 Vinca View**

Belle Hall Mount Pleasant, SC 29464

Floor 1

**TOTAL: 2266 sq. ft** FLOOR 1: 1253 sq. ft, FLOOR 2: 1013 sq. ft EXCLUDED AREAS: PORCH: 167 sq. ft, GARAGE: 397 sq. ft, FIREPLACE: 6 sq. ft, OPEN TO BELOW: 309 sq. ft

## **412 Vinca View**

Belle Hall Mount Pleasant, SC 29464

Floor 2

**TOTAL: 2266 sq. ft** FLOOR 1: 1253 sq. ft, FLOOR 2: 1013 sq. ft EXCLUDED AREAS: PORCH: 167 sq. ft, GARAGE: 397 sq. ft, FIREPLACE: 6 sq. ft, OPEN TO BELOW: 309 sq. ft