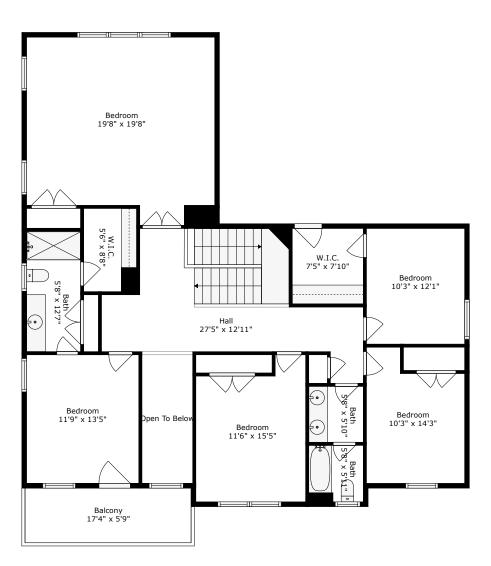

## **1166 Elliotts Cut Drive**

Bennetts Bluff Charleston, SC 29412

Floor 1 Floor 2

TOTAL: 3413 sq. ft
FLOOR 1: 1833 sq. ft, FLOOR 2: 1580 sq. ft
EXCLUDED AREAS: PORCH: 101 sq. ft, SCREENED PORCH: 151 sq. ft, GARAGE: 548 sq. ft,
BALCONY: 99 sq. ft, OPEN TO BELOW: 71 sq. ft

## **1166 Elliotts Cut Drive**

Bennetts Bluff Charleston, SC 29412

Floor 2

TOTAL: 3413 sq. ft
FLOOR 1: 1833 sq. ft, FLOOR 2: 1580 sq. ft
EXCLUDED AREAS: PORCH: 101 sq. ft, SCREENED PORCH: 151 sq. ft, GARAGE: 548 sq. ft,
BALCONY: 99 sq. ft, OPEN TO BELOW: 71 sq. ft