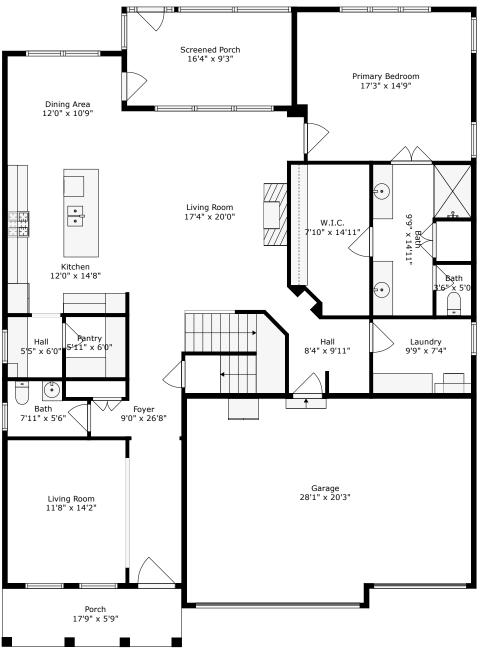

## **1166 Elliotts Cut Drive**

Bennetts Bluff Charleston, SC 29412

Floor 1 Floor 2

TOTAL: 3413 sq. ft
FLOOR 1: 1833 sq. ft, FLOOR 2: 1580 sq. ft
EXCLUDED AREAS: PORCH: 101 sq. ft, SCREENED PORCH: 151 sq. ft, GARAGE: 548 sq. ft,
BALCONY: 99 sq. ft, OPEN TO BELOW: 71 sq. ft

## 1166 Elliotts Cut Drive

Bennetts Bluff Charleston, SC 29412

Floor 1

TOTAL: 3413 sq. ft
FLOOR 1: 1833 sq. ft, FLOOR 2: 1580 sq. ft
EXCLUDED AREAS: PORCH: 101 sq. ft, SCREENED PORCH: 151 sq. ft, GARAGE: 548 sq. ft,
BALCONY: 99 sq. ft, OPEN TO BELOW: 71 sq. ft