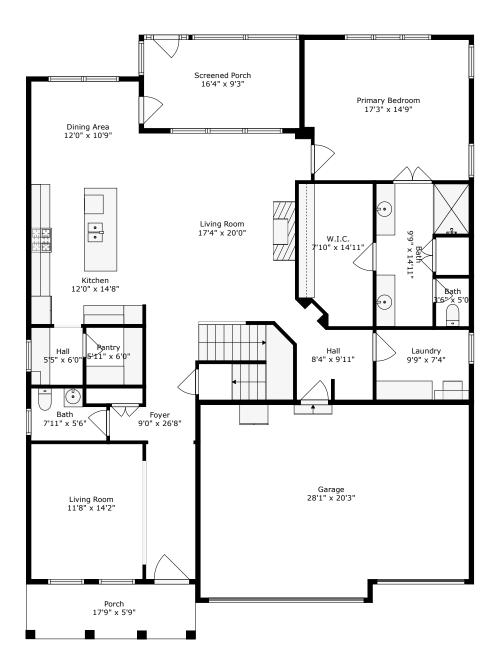

## **1166 Elliotts Cut Drive**

Bennetts Bluff Charleston, SC 29412

Floor 1 Floor 2

TOTAL: 3413 sq. ft
FLOOR 1: 1833 sq. ft, FLOOR 2: 1580 sq. ft
EXCLUDED AREAS: PORCH: 101 sq. ft, SCREENED PORCH: 151 sq. ft, GARAGE: 548 sq. ft,
BALCONY: 99 sq. ft, OPEN TO BELOW: 71 sq. ft

## 1166 Elliotts Cut Drive

Bennetts Bluff Charleston, SC 29412

Floor 1

TOTAL: 3413 sq. ft
FLOOR 1: 1833 sq. ft, FLOOR 2: 1580 sq. ft
EXCLUDED AREAS: PORCH: 101 sq. ft, SCREENED PORCH: 151 sq. ft, GARAGE: 548 sq. ft,
BALCONY: 99 sq. ft, OPEN TO BELOW: 71 sq. ft