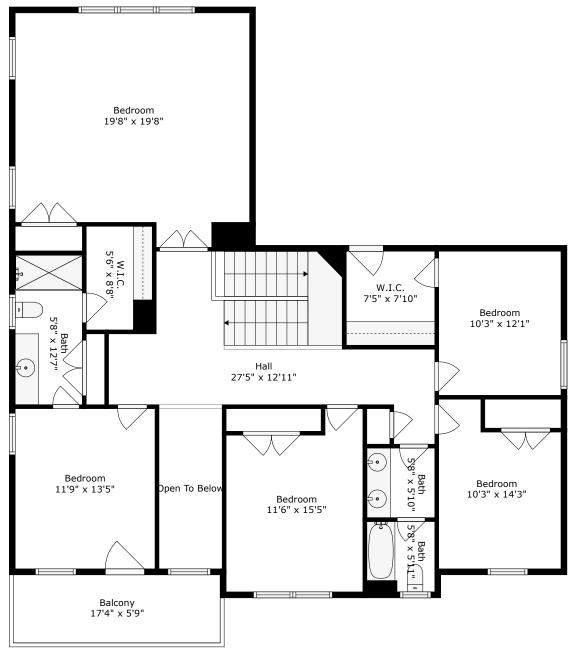

## **1166 Elliotts Cut Drive**

Bennetts Bluff Charleston, SC 29412

Floor 1 Floor 2

TOTAL: 3413 sq. ft
FLOOR 1: 1833 sq. ft, FLOOR 2: 1580 sq. ft
EXCLUDED AREAS: PORCH: 101 sq. ft, SCREENED PORCH: 151 sq. ft, GARAGE: 548 sq. ft,
BALCONY: 99 sq. ft, OPEN TO BELOW: 71 sq. ft

## **1166 Elliotts Cut Drive**

Bennetts Bluff Charleston, SC 29412

Floor 2

TOTAL: 3413 sq. ft
FLOOR 1: 1833 sq. ft, FLOOR 2: 1580 sq. ft
EXCLUDED AREAS: PORCH: 101 sq. ft, SCREENED PORCH: 151 sq. ft, GARAGE: 548 sq. ft,
BALCONY: 99 sq. ft, OPEN TO BELOW: 71 sq. ft