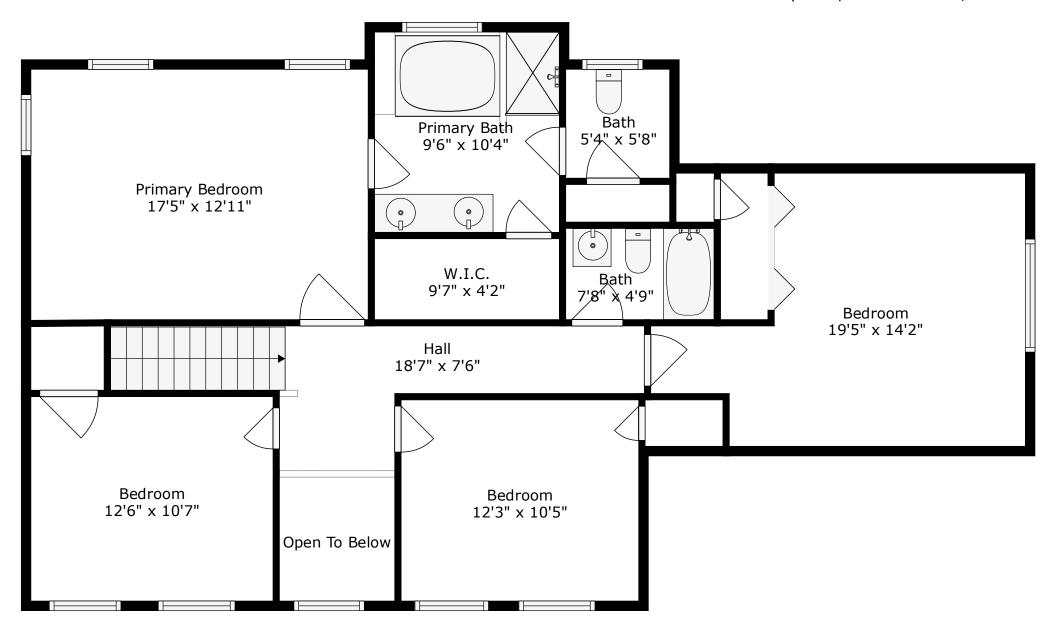

# **3092 Morningdale Drive** Ivy Hall | Mount Pleasant, SC 29466

Floor 2

### TOTAL: 2038 sq. ft

FLOOR 1: 900 sq. ft, FLOOR 2: 1138 sq. ft EXCLUDED AREAS: SCREENED POR CH: 227 sq. ft, PORCH: 22 sq. ft, GARAGE: 460 sq. ft, FIREPLACE: 9 sq. ft, OPEN TO BELOW: 38 sq. ft