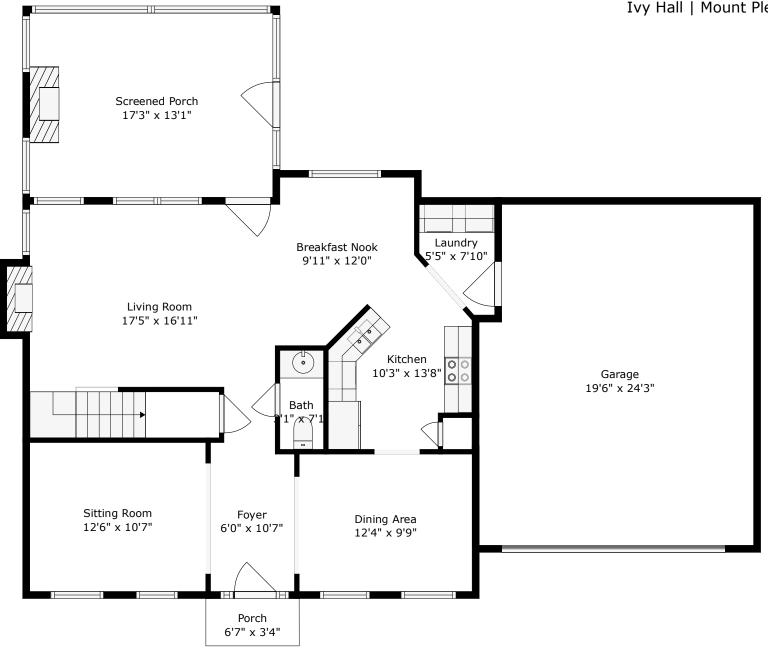

# **3092 Morningdale Drive** Ivy Hall | Mount Pleasant, SC 29466

Floor 1

**TOTAL: 2038 sq. ft**FLOOR 1: 900 sq. ft, FLOOR 2: 1138 sq. ft EXCLUDED AREAS: SCREENED PORCH: 227 sq. ft, PORCH: 22 sq. ft, GARAGE: 460 sq. ft, FIREPLACE: 9 sq. ft, OPEN TO BELOW: 38 sq. ft