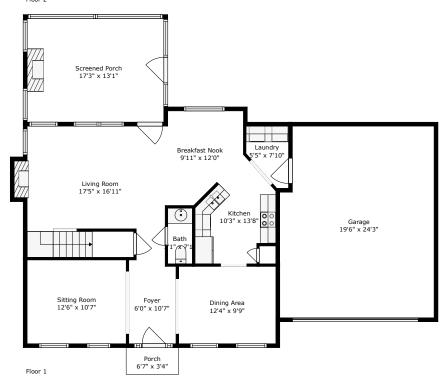

# **3092 Morningdale Drive** Ivy Hall | Mount Pleasant, SC 29466

Floor 1

**TOTAL: 2038 sq. ft**FLOOR 1: 900 sq. ft, FLOOR 2: 1138 sq. ft EXCLUDED AREAS: SCREENED PORCH: 227 sq. ft, PORCH: 22 sq. ft, GARAGE: 460 sq. ft, FIREPLACE: 9 sq. ft, OPEN TO BELOW: 38 sq. ft