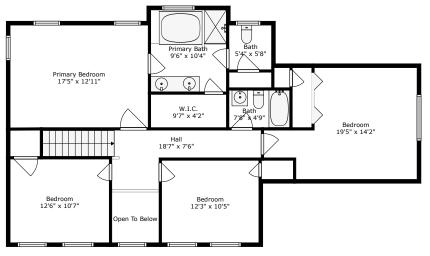

## **3092 Morningdale Drive** Ivy Hall | Mount Pleasant, SC 29466

Floor 2

## TOTAL: 2038 sq. ft

FLOOR 1: 900 sq. ft, FLOOR 2: 1138 sq. ft EXCLUDED AREAS: SCREENED PORCH: 227 sq. ft, PORCH: 22 sq. ft, GARAGE: 460 sq. ft, FIREPLACE: 9 sq. ft, OPEN TO BELOW: 38 sq. ft