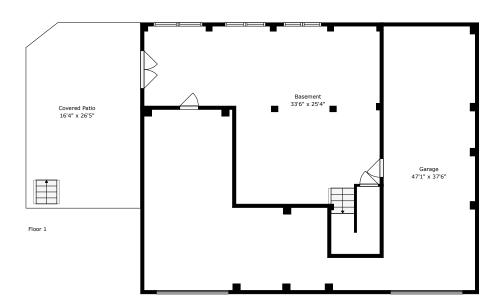

### Floor 1

TOTAL: 33 64 sq. ft

BELOW GROUND: 715 sq. ft, FLOOR 2: 1796 sq. ft, FLOOR 3: 853 sq. ft

EXCLUDED AREAS: GARAGE: 1010 sq. ft, COVERED PATIO: 422 sq. ft, DECK: 281 sq. ft, PORCH: 66 sq. ft, OPEN TO BELOW: 379 sq. ft WALLS: 310 sq. ft