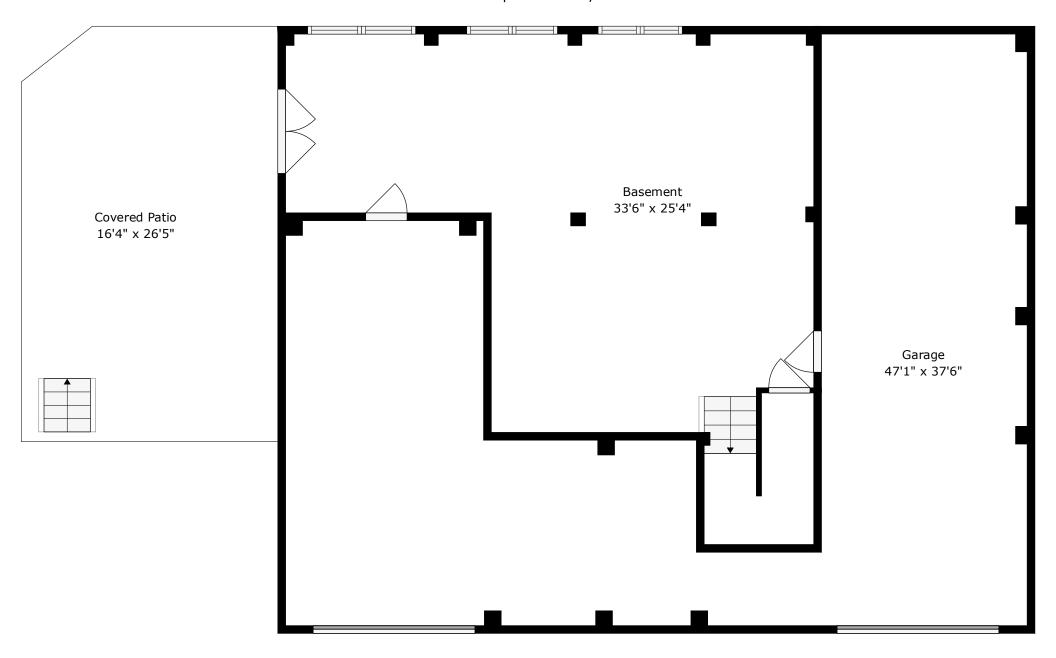

### Floor 1

TOTAL: 33 64 sq. ft

BELOW GROUND: 715 sq. ft, FLOOR 2: 1796 sq. ft, FLOOR 3: 853 sq. ft

EXCLUDED AREAS: GARAGE: 1010 sq. ft, COVERED PATIO: 422 sq. ft, DECK: 281 sq. ft, PORCH: 66 sq. ft, OPEN TO BELOW: 379 sq. ft WALLS: 310 sq. ft