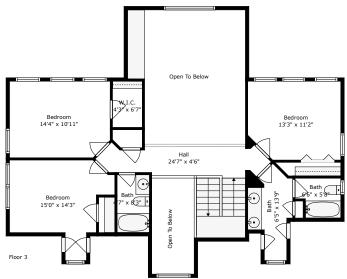

Floor 3

## TOTAL: 3364 sq. ft

BELOW GROUND: 715 sq. ft, FLOOR 2: 1796 sq. ft, FLOOR 3: 853 sq. ft
EXCLUDED AREAS: GARAGE: 1010 sq. ft, COVERED PATIO: 422 sq. ft, DECK: 281 sq. ft,
PORCH: 66 sq. ft, OPEN TO BELOW: 379 sq. ft
WALLS: 310 sq. ft