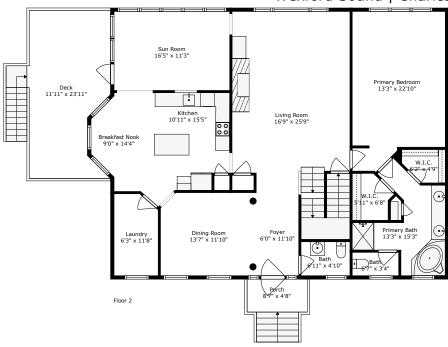

Floor 2

## TOTAL: 3364 sq. ft

BELOW GROUND: 715 sq. ft, FLOOR 2: 1796 sq. ft, FLOOR 3: 853 sq. ft EXCLUDED AREAS: GARAGE: 1010 sq. ft, COVERED PATIO: 422 sq. ft, DECK: 281 sq. ft, PORCH: 66 sq. ft, OPEN TO BELOW: 379 sq. ft WALLS: 310 sq. ft