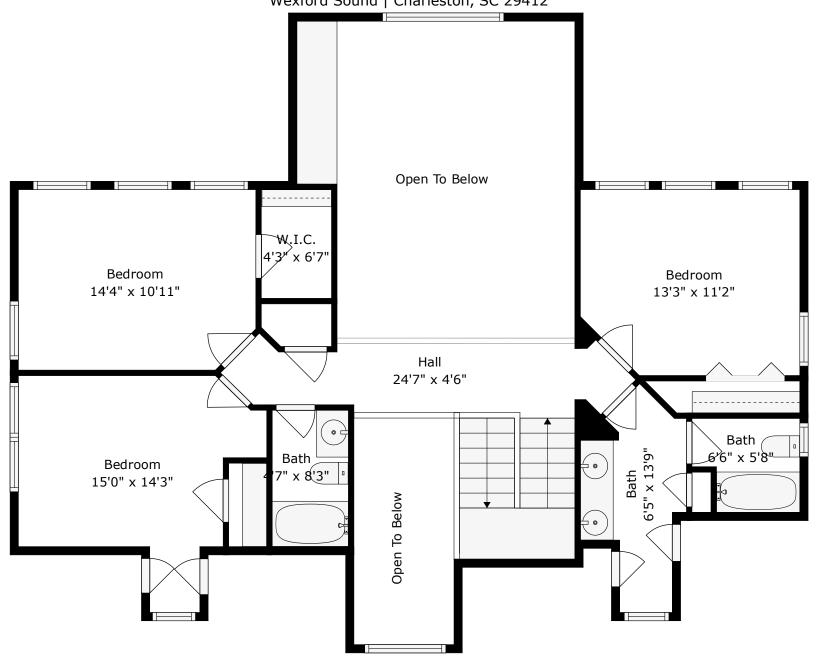

Floor 2

## TOTAL: 3364 sq. ft

BELOW GROUND: 715 sq. ft, FLOOR 2: 1796 sq. ft, FLOOR 3: 853 sq. ft
EXCLUDED AREAS: GARAGE: 1010 sq. ft, COVERED PATIO: 422 sq. ft, DECK: 281 sq. ft,
PORCH: 66 sq. ft, OPEN TO BELOW: 379 sq. ft
WALLS: 310 sq. ft