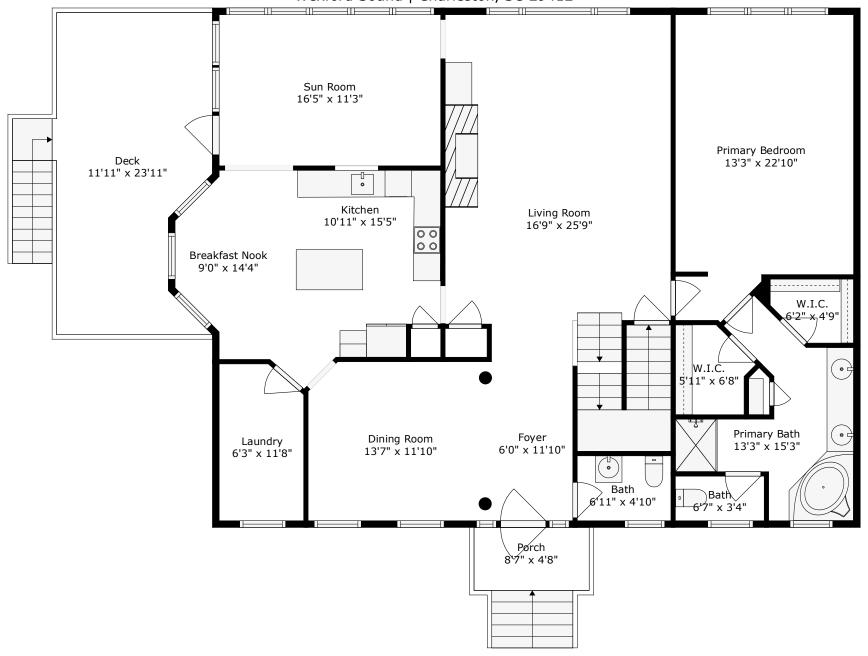

### Floor 1

TOTAL: 33 64 sq. ft

BELOW GROUND: 715 sq. ft, FLOOR 2: 1796 sq. ft, FLOOR 3: 853 sq. ft

EXCLUDED AREAS: GARAGE: 1010 sq. ft, COVERED PATIO: 422 sq. ft, DECK: 281 sq. ft, PORCH: 66 sq. ft, OPEN TO BELOW: 379 sq. ft WALLS: 310 sq. ft

## TOTAL: 3364 sq. ft

BELOW GROUND: 715 sq. ft, FLOOR 2: 1796 sq. ft, FLOOR 3: 853 sq. ft EXCLUDED AREAS: GARAGE: 1010 sq. ft, COVERED PATIO: 422 sq. ft, DECK: 281 sq. ft, PORCH: 66 sq. ft, OPEN TO BELOW: 379 sq. ft WALLS: 310 sq. ft