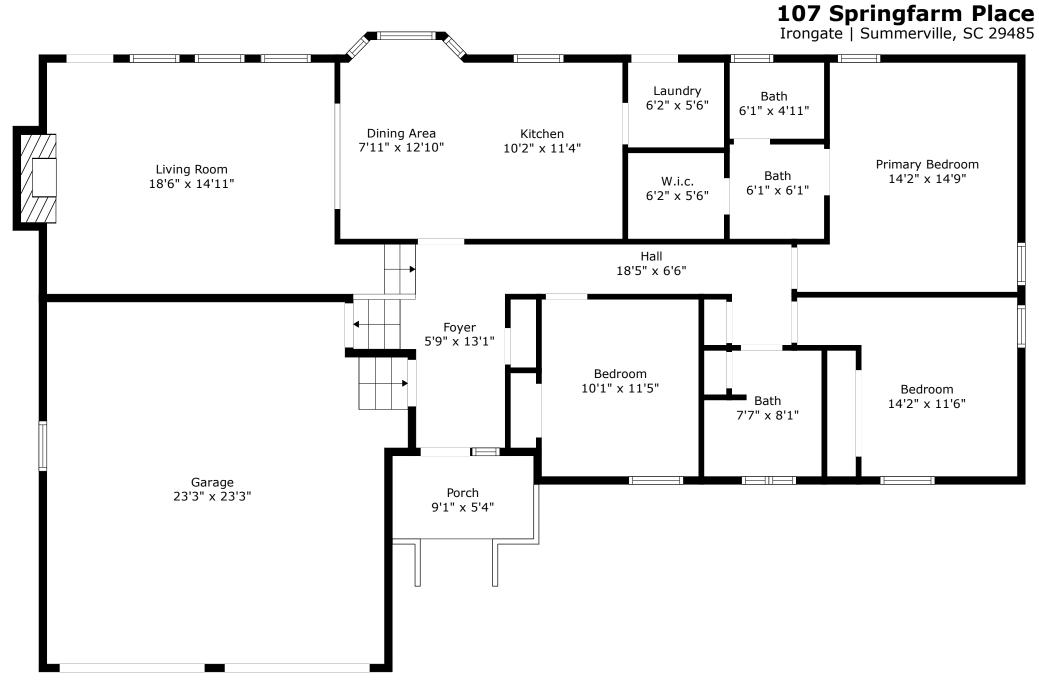

#### **107 Springfarm Place** Irongate | Summerville, SC 29485

Floor 2

Floor 1

## TOTAL: 1732 sq. ft FLOOR 1: 1394 sq. ft, FLOOR 2: 338 sq. ft EXCLUDED AREAS: PORCH: 49 sq. ft, GARAGE: 505 sq. ft, FIREPLACE: 11 sq. ft, OPEN TO BELOW: 287 sq. ft

Floor 1

# TOTAL: 1732 sq. ft FLOOR 1: 1394 sq. ft, FLOOR 2: 338 sq. ft EXCLUDED AREAS: PORCH: 49 sq. ft, GARAGE: 505 sq. ft, FIREPLACE: 11 sq. ft, OPEN TO BELOW: 287 sq. ft

### **107 Springfarm Place** Irongate | Summerville, SC 29485

Floor 2

TOTAL: 1732 sq. ft
FLOOR 1: 1394 sq. ft, FLOOR 2: 338 sq. ft
EXCLUDED AREAS: PORCH: 49 sq. ft, GARAGE: 505 sq. ft, FIREPLACE: 11 sq. ft, OPEN TO BELOW: 287 sq. ft