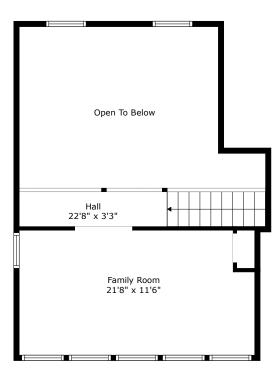

## TOTAL: 1732 sq. ft FLOOR 1: 1394 sq. ft, FLOOR 2: 338 sq. ft EXCLUDED AREAS: PORCH: 49 sq. ft, GARAGE: 505 sq. ft, FIREPLACE: 11 sq. ft, OPEN TO BELOW: 287 sq. ft

Floor 1

# TOTAL: 1732 sq. ft FLOOR 1: 1394 sq. ft, FLOOR 2: 338 sq. ft EXCLUDED AREAS: PORCH: 49 sq. ft, GARAGE: 505 sq. ft, FIREPLACE: 11 sq. ft, OPEN TO BELOW: 287 sq. ft