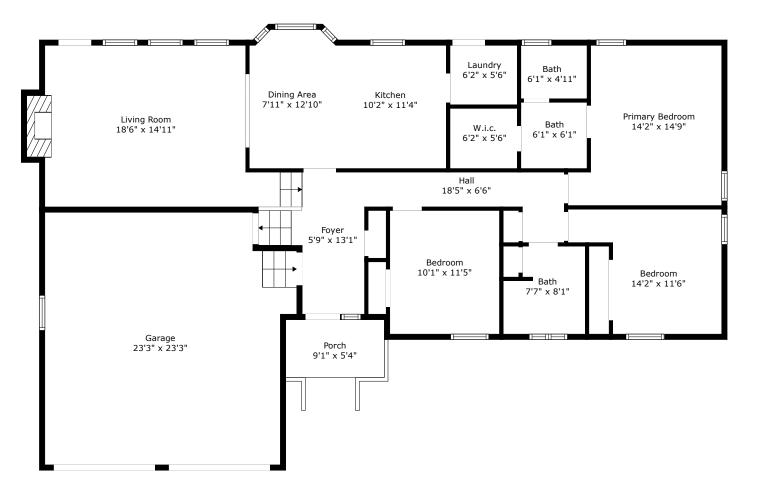

#### **107 Springfarm Place** Irongate | Summerville, SC 29485

Floor 2

Floor 1

## TOTAL: 1732 sq. ft FLOOR 1: 1394 sq. ft, FLOOR 2: 338 sq. ft EXCLUDED AREAS: PORCH: 49 sq. ft, GARAGE: 505 sq. ft, FIREPLACE: 11 sq. ft, OPEN TO BELOW: 287 sq. ft

Floor 1

# TOTAL: 1732 sq. ft FLOOR 1: 1394 sq. ft, FLOOR 2: 338 sq. ft EXCLUDED AREAS: PORCH: 49 sq. ft, GARAGE: 505 sq. ft, FIREPLACE: 11 sq. ft, OPEN TO BELOW: 287 sq. ft