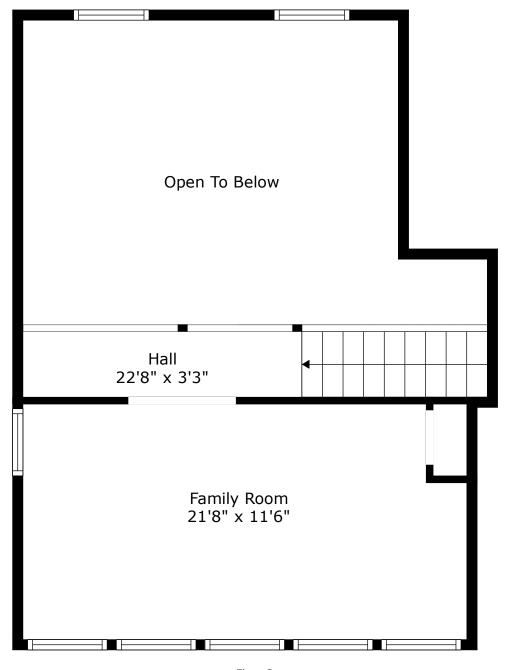

## TOTAL: 1732 sq. ft FLOOR 1: 1394 sq. ft, FLOOR 2: 338 sq. ft EXCLUDED AREAS: PORCH: 49 sq. ft, GARAGE: 505 sq. ft, FIREPLACE: 11 sq. ft, OPEN TO BELOW: 287 sq. ft

Floor 1

# TOTAL: 1732 sq. ft FLOOR 1: 1394 sq. ft, FLOOR 2: 338 sq. ft EXCLUDED AREAS: PORCH: 49 sq. ft, GARAGE: 505 sq. ft, FIREPLACE: 11 sq. ft, OPEN TO BELOW: 287 sq. ft

### **107 Springfarm Place** Irongate | Summerville, SC 29485

Floor 2

TOTAL: 1732 sq. ft
FLOOR 1: 1394 sq. ft, FLOOR 2: 338 sq. ft
EXCLUDED AREAS: PORCH: 49 sq. ft, GARAGE: 505 sq. ft, FIREPLACE: 11 sq. ft, OPEN TO BELOW: 287 sq. ft