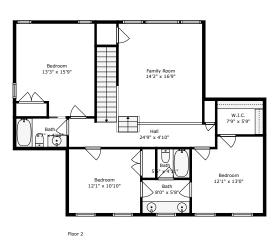

# **1021 Barfield Street**

Center Park | Charleston, SC 29492

FROG

Floor 2

TOTAL: 3113 sq. ft
FLOOR 1: 1579 sq. ft, FLOOR 2: 1534 sq. ft
EXCLUDED AREAS: SCREENED PORCH: 249 sq. ft, PORCH: 439 sq. ft, PATIO: 271 sq. ft, BAY WINDOW: 9 sq. ft