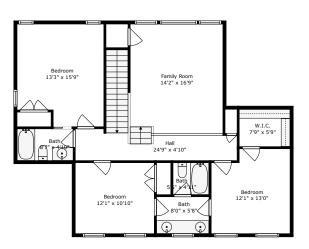

# **1021 Barfield Street**

Center Park | Charleston, SC 29492

FROG

Floor 2

TOTAL: 3113 sq. ft
FLOOR 1: 1579 sq. ft, FLOOR 2: 1534 sq. ft
EXCLUDED AREAS: SCREENED PORCH: 249 sq. ft, PORCH: 439 sq. ft, PATIO: 271 sq. ft, BAY WINDOW: 9 sq. ft