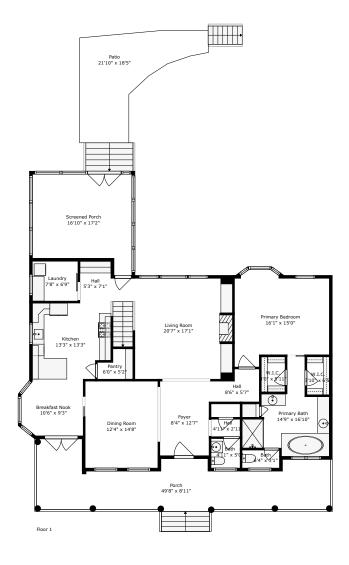

# **1021 Barfield Street**

Center Park | Charleston, SC 29492

**TOTAL: 3113 sq. ft** FLOOR 1: 1579 sq. ft, FLOOR 2: 1534 sq. ft EXCLUDED AREAS: SCREENED PORCH: 249 sq. ft, PORCH: 439 sq. ft, PATIO: 271 sq. ft, BAY WINDOW: 9 sq. ft

# **1021 Barfield Street**

Center Park | Charleston, SC 29492

Floor 1

**TOTAL: 3113 sq. ft**FLOOR 1: 1579 sq. ft, FLOOR 2: 1534 sq. ft
EXCLUDED AREAS: SCREENED PORCH: 249 sq. ft, PORCH: 439 sq. ft, PATIO: 271 sq. ft, BAY WINDOW: 9 sq. ft