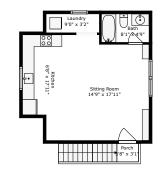

# **1021 Barfield Street**

Center Park | Charleston, SC 29492

FROG

Floor 2

TOTAL: 3113 sq. ft
FLOOR 1: 1579 sq. ft, FLOOR 2: 1534 sq. ft
EXCLUDED AREAS: SCREENED PORCH: 249 sq. ft, PORCH: 439 sq. ft, PATIO: 271 sq. ft, BAY WINDOW: 9 sq. ft