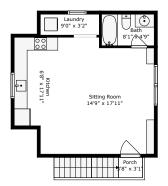

# **1021 Barfield Street**

Center Park | Charleston, SC 29492

Floor 1

**TOTAL: 3113 sq. ft**FLOOR 1: 1579 sq. ft, FLOOR 2: 1534 sq. ft
EXCLUDED AREAS: SCREENED PORCH: 249 sq. ft, PORCH: 439 sq. ft, PATIO: 271 sq. ft, BAY WINDOW: 9 sq. ft