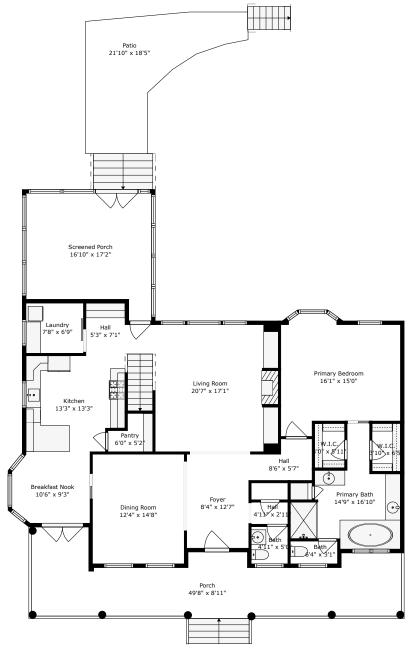

# **1021 Barfield Street**

Center Park | Charleston, SC 29492

**TOTAL: 3113 sq. ft** FLOOR 1: 1579 sq. ft, FLOOR 2: 1534 sq. ft EXCLUDED AREAS: SCREENED PORCH: 249 sq. ft, PORCH: 439 sq. ft, PATIO: 271 sq. ft, BAY WINDOW: 9 sq. ft

# **1021 Barfield Street**

Center Park | Charleston, SC 29492

Floor 1

**TOTAL: 3113 sq. ft**FLOOR 1: 1579 sq. ft, FLOOR 2: 1534 sq. ft
EXCLUDED AREAS: SCREENED PORCH: 249 sq. ft, PORCH: 439 sq. ft, PATIO: 271 sq. ft, BAY WINDOW: 9 sq. ft