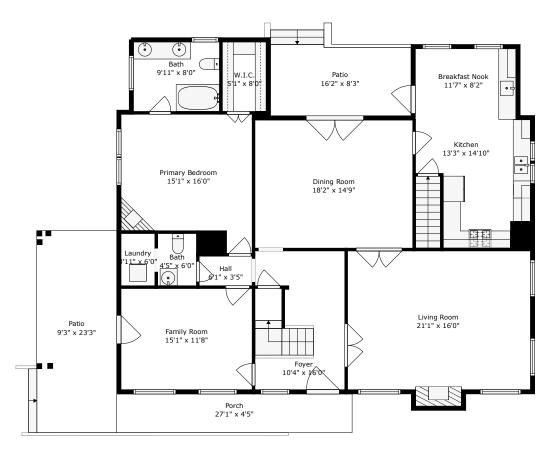

## 1001 N Longstreet Street Kingstree, SC 29556

Floor 1

TOTAL: 3098 sq. ft BELOW GROUND: 0 sq. ft, FLOOR 2: 1701 sq. ft, FLOOR 3: 1397 sq. ft EXCLUDED AREAS: BASEMENT: 181 sq. ft, PATIO: 345 sq. ft, PORCH: 121 sq. ft, FIREPLACE: 24 sq. ft WALLS: 267 sq. ft

Floor Plan Created By Cubicasa App. Measurements Deemed Highly Reliable But Not Guaranteed.