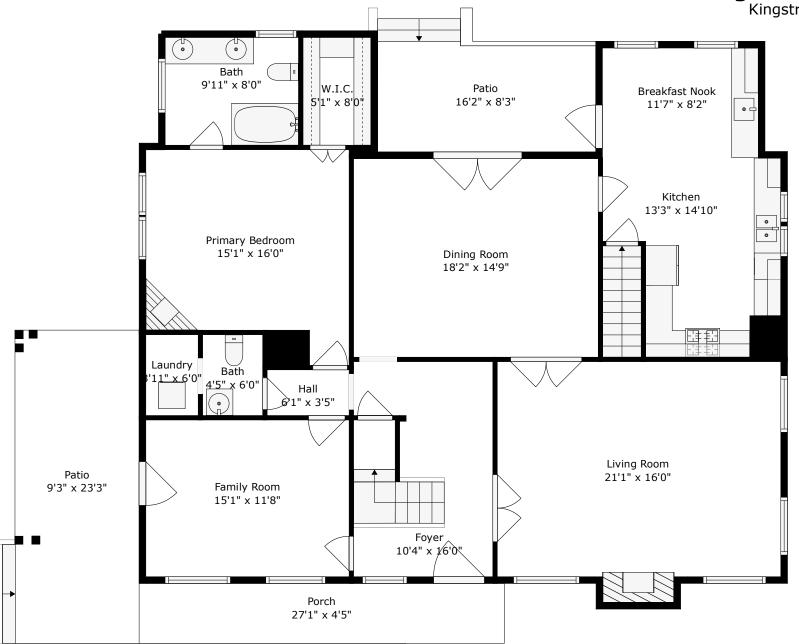

## 1001 N Longstreet Street Kingstree, SC 29556

Floor 1

TOTAL: 3098 sq. ft BELOW GROUND: 0 sq. ft, FLOOR 2: 1701 sq. ft, FLOOR 3: 1397 sq. ft EXCLUDED AREAS: BASEMENT: 181 sq. ft, PATIO: 345 sq. ft, PORCH: 121 sq. ft, FIREPLACE: 24 sq. ft WALLS: 267 sq. ft

Floor Plan Created By Cubicasa App. Measurements Deemed Highly Reliable But Not Guaranteed.