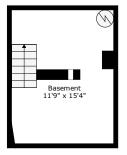

## 1001 N Longstreet Street Kingstree, SC 29556

Basement

TOTAL: 3098 sq. ft BELOW GROUND: 0 sq. ft, FLOOR 2: 1701 sq. ft, FLOOR 3: 1397 sq. ft EXCLUDED AREAS: BASEMENT: 181 sq. ft, PATIO: 345 sq. ft, PORCH: 121 sq. ft, FIREPLACE: 24 sq. ft WALLS: 267 sq. ft

Floor Plan Created By Cubicasa App. Measurements Deemed Highly Reliable But Not Guaranteed.