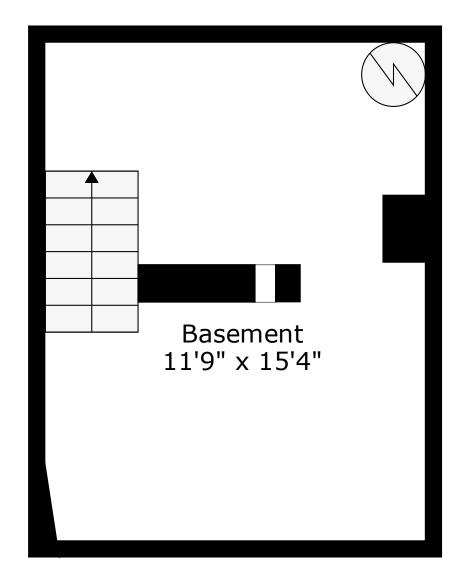

## 1001 N Longstreet Street Kingstree, SC 29556

Basement

TOTAL: 3098 sq. ft BELOW GROUND: 0 sq. ft, FLOOR 2: 1701 sq. ft, FLOOR 3: 1397 sq. ft EXCLUDED AREAS: BASEMENT: 181 sq. ft, PATIO: 345 sq. ft, PORCH: 121 sq. ft, FIREPLACE: 24 sq. ft WALLS: 267 sq. ft

Floor Plan Created By Cubicasa App. Measurements Deemed Highly Reliable But Not Guaranteed.