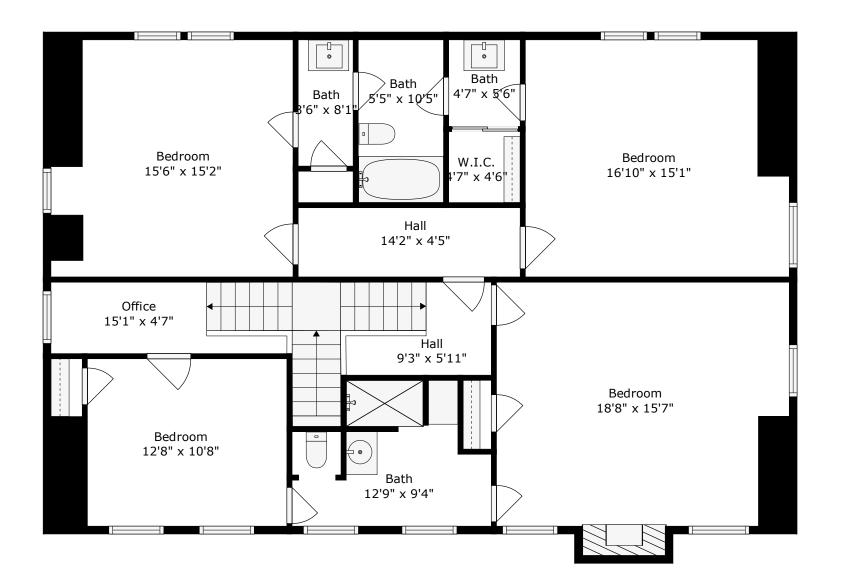

## 1001 N Longstreet Street Kingstree, SC 29556

Floor 2

Floor 1

TOTAL: 3098 sq. ft BELOW GROUND: 0 sq. ft, FLOOR 2: 1701 sq. ft, FLOOR 3: 1397 sq. ft EXCLUDED AREAS: BASEMENT: 181 sq. ft, PATIO: 345 sq. ft, PORCH: 121 sq. ft, FIREPLACE: 24 sq. ft WALLS: 267 sq. ft

Floor Plan Created By Cubicasa App. Measurements Deemed Highly Reliable But Not Guaranteed.

Floor 2

TOTAL: 3098 sq. ft BELOW GROUND: 0 sq. ft, FLOOR 2: 1701 sq. ft, FLOOR 3: 1397 sq. ft EXCLUDED AREAS: BASEMENT: 181 sq. ft, PATIO: 345 sq. ft, PORCH: 121 sq. ft, FIREPLACE: 24 sq. ft WALLS: 267 sq. ft