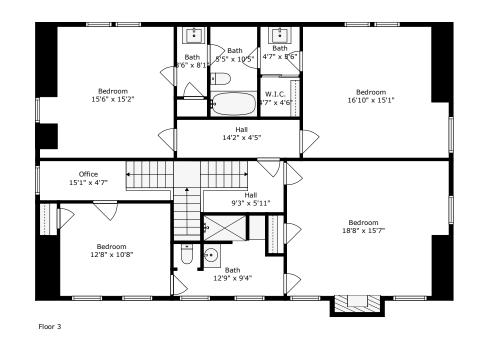

## 1001 N Longstreet Street Kingstree, SC 29556

Floor 2

Floor 1

TOTAL: 3098 sq. ft BELOW GROUND: 0 sq. ft, FLOOR 2: 1701 sq. ft, FLOOR 3: 1397 sq. ft EXCLUDED AREAS: BASEMENT: 181 sq. ft, PATIO: 345 sq. ft, PORCH: 121 sq. ft, FIREPLACE: 24 sq. ft WALLS: 267 sq. ft

Floor Plan Created By Cubicasa App. Measurements Deemed Highly Reliable But Not Guaranteed.

Floor 2

TOTAL: 3098 sq. ft BELOW GROUND: 0 sq. ft, FLOOR 2: 1701 sq. ft, FLOOR 3: 1397 sq. ft EXCLUDED AREAS: BASEMENT: 181 sq. ft, PATIO: 345 sq. ft, PORCH: 121 sq. ft, FIREPLACE: 24 sq. ft WALLS: 267 sq. ft