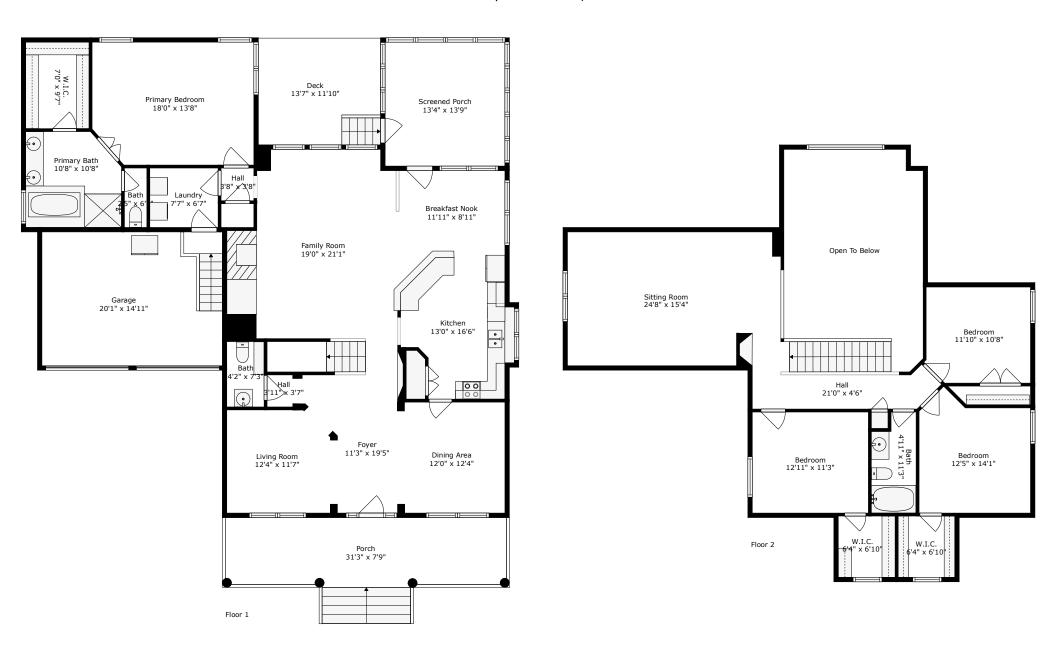

## 996 Cochran Street

Daniel Island | Charleston, SC 29492

#### TOTAL: 2789 sq. ft

FLOOR 1: 1726 sq. ft, FLOOR 2: 1063 sq. ft

EXCLUDED AREAS: GARAGE: 299 sq. ft, SCREENED POR CH: 184 sq. ft, POR CH: 276 sq. ft,

DEC K: 160 sq. ft, OPEN TO BELOW: 334 sq. ft, LOW CEILING: 35 sq. ft

WALLS: 245 sq. ft

# **996 Cochran Street**Daniel Island | Charleston, SC 29492

Floor 1

#### TOTAL: 2789 sq. ft

FLOOR 1: 1726 sq. ft, FLOOR 2: 1063 sq. ft EXCLUDED AREAS: GARAGE: 299 sq. ft, SCREENED PORCH: 184 sq. ft, PORCH: 276 sq. ft, DECK: 160 sq. ft, OPEN TO BELOW: 334 sq. ft, LOW CEILING: 35 sq. ft WALLS: 245 sq. ft

Floor 2

### TOTAL: 2789 sq. ft

FLOOR 1: 1726 sq. ft, FLOOR 2: 1063 sq. ft EXCLUDED AREAS: GARAGE: 299 sq. ft, SCREENED PORCH: 184 sq. ft, PORCH: 276 sq. ft, DECK: 160 sq. ft, OPEN TO BELOW: 334 sq. ft, LOW CEILING: 35 sq. ft WALLS: 245 sq. ft