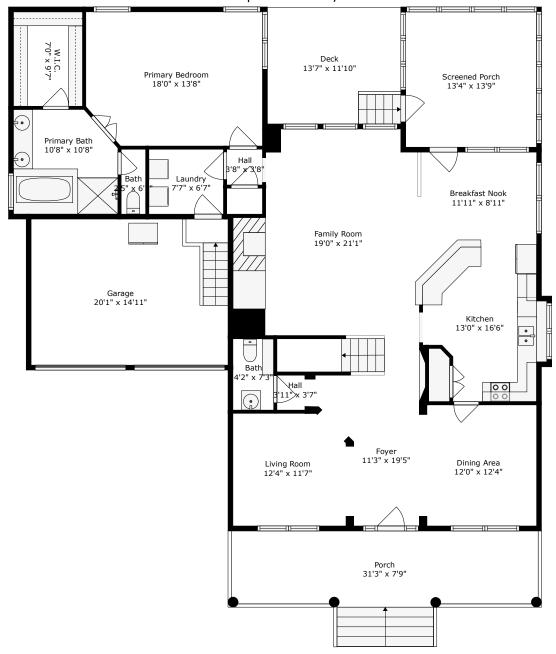

# **996 Cochran Street**Daniel Island | Charleston, SC 29492

Floor 1

#### TOTAL: 2789 sq. ft

FLOOR 1: 1726 sq. ft, FLOOR 2: 1063 sq. ft EXCLUDED AREAS: GARAGE: 299 sq. ft, SCREENED PORCH: 184 sq. ft, PORCH: 276 sq. ft, DECK: 160 sq. ft, OPEN TO BELOW: 334 sq. ft, LOW CEILING: 35 sq. ft WALLS: 245 sq. ft