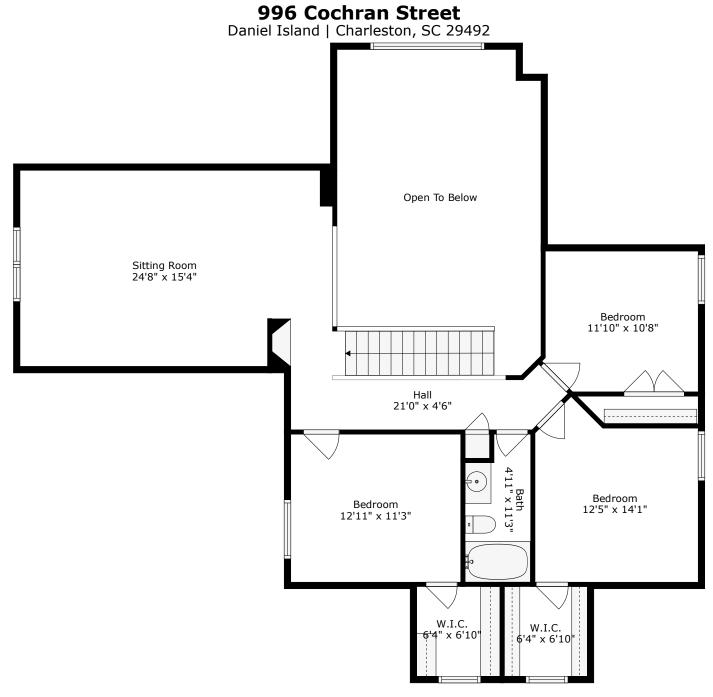

Floor 2

### TOTAL: 2789 sq. ft

FLOOR 1: 1726 sq. ft, FLOOR 2: 1063 sq. ft EXCLUDED AREAS: GARAGE: 299 sq. ft, SCREENED PORCH: 184 sq. ft, PORCH: 276 sq. ft, DECK: 160 sq. ft, OPEN TO BELOW: 334 sq. ft, LOW CEILING: 35 sq. ft WALLS: 245 sq. ft